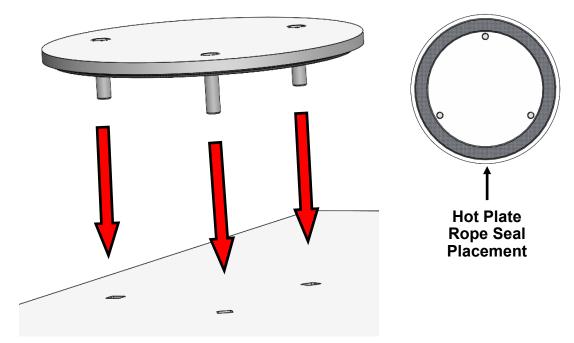

# 3.6: Fitting The Hot Plate

Fixing of the hot plate onto the canopy (top) of the appliance, is via the 3x square location holes cut into the top.

Affix the rope seal to the circumference of the hot plate.

Locate the hot plate studded fixings into the 3x square location holes. See Fig. 9.

Then working on the inside of the appliance, under the top, you will see the front two studded fixings protruding downwards. Fit 1x nut and washer to each fixings.