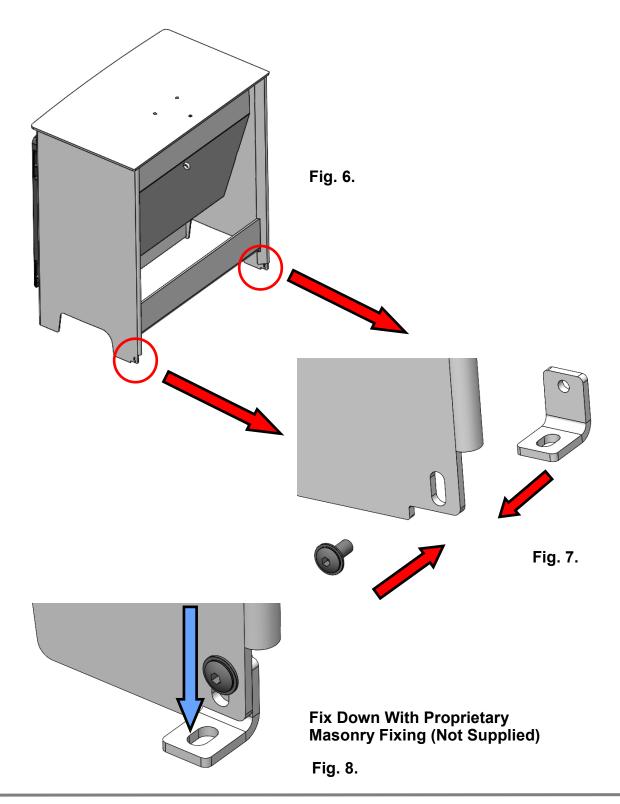

# 3.5.2 : Bolt Down Bracket (Alternative Fixing Method)

Looking at the rear of the appliance, position one of the right angle bolt down brackets, as shown in Fig.6, below. Fix to the side, using the M5 screw provided, see Fig. 7 & 8.

Repeat the above for the opposite side bracket.

Position the appliance and mark the bracket hole positions. Drill and affix with proprietary masonry fixings suitable for the hearth construction.