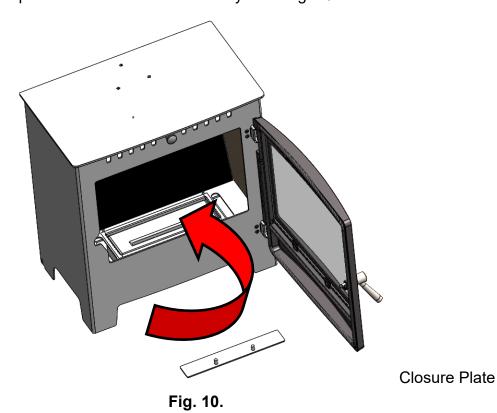

# 3.7 Burner Placement Continued.

**Step 2.** Place the top closure plate on to the burner assembly. See Fig. 10.

**Step 3**. Take the burner surround and place inside the firebox, as shown in Fig. 11.

Page 16 BK778