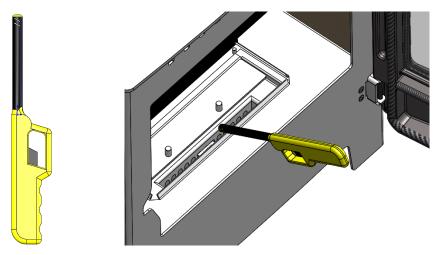

# 4.2 Lighting The Burner

- Ensure that the closure plate is pushed fully toward the back of the burner.
- Using a long match or we recommend a long reach gas lighter, ignite the burner. See Fig. 14.
- Wait for minimum of 30 seconds before gradually closing the door, to prevent blowing or fanning the flames.
- Initially there may be some condensation forming on the door glass, this is normal and will evaporate away once the appliance is up to working temperature.
- You can regulate the burn or flame height by partially closing the closure plate, using the hooked end of the operating tool.

Fig. 14.