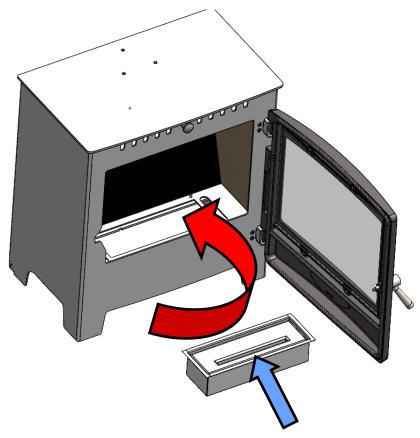

# Step 1.

Remove the burner assembly from the packaging.

Separate the operating tool and top closure plate from the burner assembly. Keep for use later. Open the fire door to the stove and locate the burner assembly into the rectangular opening. See Fig.9.

**Burner Opening—Position Facing Front Of Stove** 

Fig. 9.