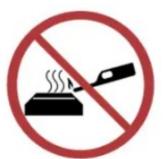

# 2.1 Important Safety Warnings

DO NOT POUR FUEL ONTO OPEN FLAME

DO NOT MOVE APPLIANCE WHEN ALIGHT

DO NOT POUR FUEL ONTO HOT BURNER SURFACE

DO NOT
PLACE
APPLIANCE
NEAR
COMBUSTIBLE
ITEMS

DO NOT IGNITE A HOT APPLIANCE