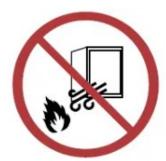

# 2.1 Important Safety Warnings

DO NOT POUR FUEL ONTO OPEN FLAME

DO NOT MOVE APPLIANCE WHEN ALIGHT

DO NOT POUR FUEL ONTO HOT BURNER SURFACE

DO NOT
PLACE
APPLIANCE
NEAR
COMBUSTIBLE
ITEMS

DO NOT IGNITE A HOT APPLIANCE