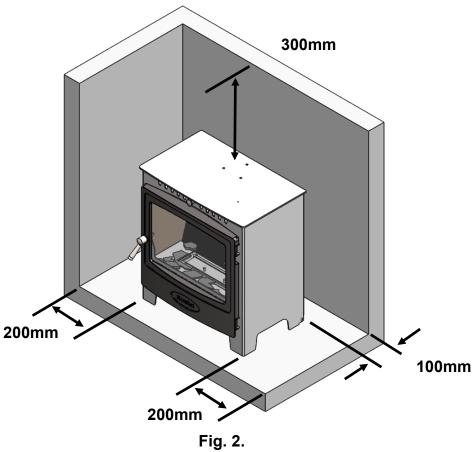

| Door Handle            | 1x       |

Page 10 BK778

#### 3.4 Minimum Distance To Combustibles



# 3.5 Installation Fixing



If excessive force is used with the door open, this can result in the appliance becoming unstable and a risk spilling flammable fuel.

Therefore the appliance **MUST** be securely fixed to either a solid wall or floor / hearth, to prevent movement and tipping during the opening and closing of the fire door, observing the minimum distances to combustible material as stated above.

We supply two methods of fixture, depending upon requirements: -

## 3.5.1 : Cable Tie

Looking at the rear of the appliance, measure from the floor surface up to the centre of the rear eyelet on the appliance (see Fig. 3.).

Mark out this measurement about the centre of the appliance onto the rear wall, drill a hole for the wall plug using an 8mm masonry drill. Insert plug and screw