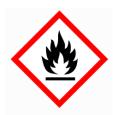

# Bio-Ethanol Fuel **FLAMMABLE**

Extreme caution should be exercised when storing and handling fuel.

Keep suitable FIRE EXTINGUISHER near.

Bio-Ethanol Fuel HARMFUL.
DO NOT Ingest and wipe spills from skin.