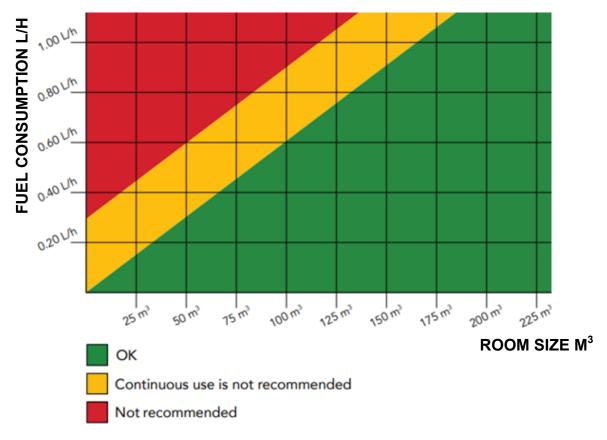

#### 3.1 Initial Consideration

When burning Bio-Ethanol, water vapour and CO2 (carbon dioxide) are produced in the combustion process.

In a confined space, excessive CO2 can be harmful and therefore a minimum room size must be complied with, see table Fig.1.

The cubic room size can be calculated by measuring the Width x Length x Height

NOTE: For consumption (L/h), Please See Technical Section 5.

Fig. 1.