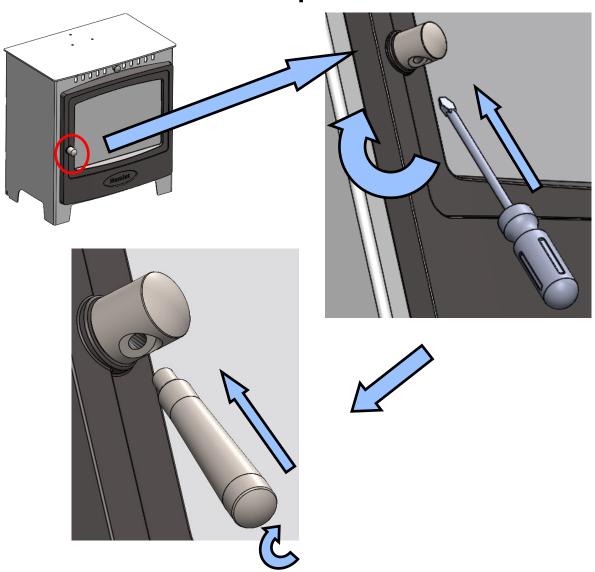

# **Unpacking Initial Door Opening**

To open the packed appliance door, fully inset a screwdriver into the handle boss and turn clockwise to open.

- Door handle is packed with appliance kit.
  - Screw door handle into handle boss.