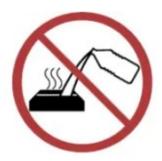

# 2.1 Important Safety Warnings

DO NOT POUR FUEL ONTO OPEN FLAME

DO NOT MOVE APPLIANCE WHEN ALIGHT

DO NOT POUR FUEL ONTO HOT BURNER SURFACE

DO NOT
PLACE
APPLIANCE
NEAR
COMBUSTIBLE
ITEMS

DO NOT IGNITE A HOT APPLIANCE