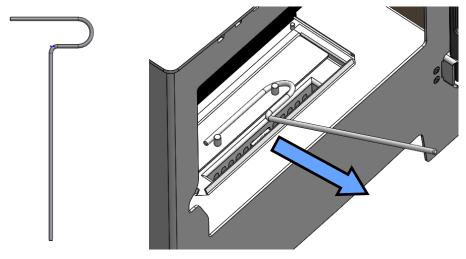

#### 4.3 Extinguishing The Burner

- Take the hook end of the operating tool and engage onto the two pins of the closure plate. See Fig. 15.
- Slide the plate forward over the burner rectangular opening.
- If the burner does not extinguish, when the closure is pulled over the flame, re-open the plate and repeat the process by pulling the closure plate back and forth a few times, in a quick motion.

Fig. 15.