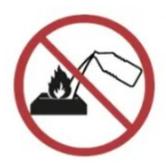

# 2.1 Important Safety Warnings

DO NOT POUR FUEL ONTO OPEN FLAME

DO NOT MOVE APPLIANCE WHEN ALIGHT

DO NOT POUR FUEL ONTO HOT BURNER SURFACE

DO NOT
PLACE
APPLIANCE
NEAR
COMBUSTIBLE
ITEMS

DO NOT IGNITE A HOT APPLIANCE