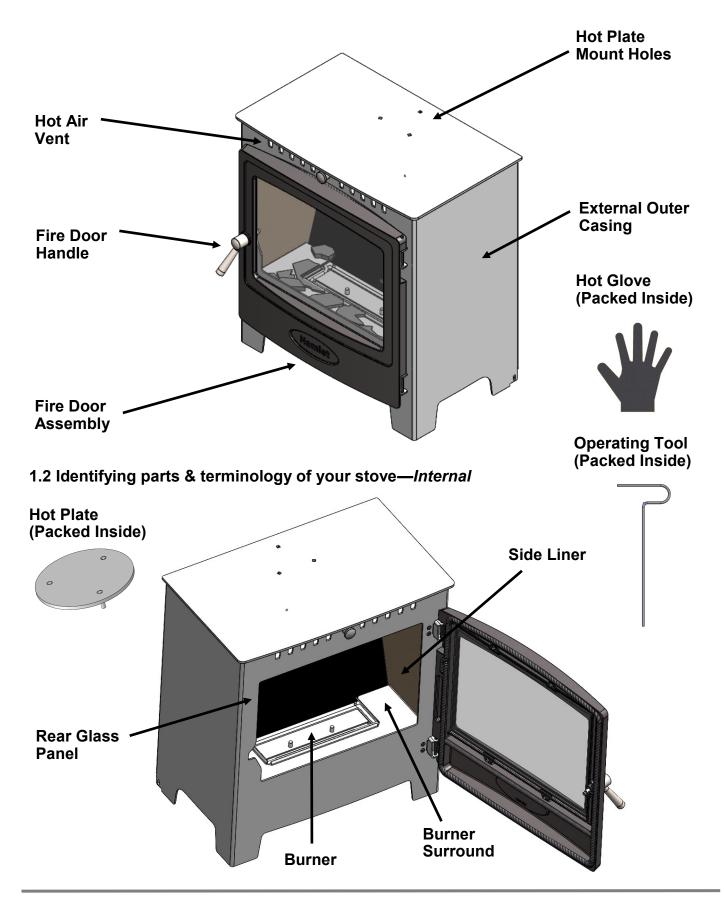

# 1. Identifying your stove

# 1.1 Identifying parts & terminology of your stove—External