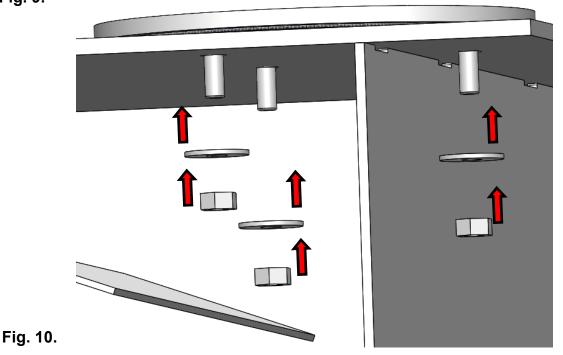

Then working on the outside of the appliance, at the rear, you will see the rear studded fixing protruding from the top. Fix the remaining nut and washer supplied, tighten with a 10mm spanner or socket. See Fig. 10.