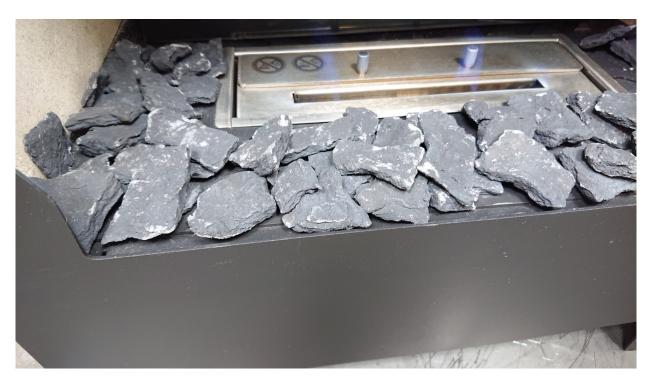

#### Step 4.

Take the bag of ember pieces and place on top of the burner surround. See Fig 12. There is no set pattern as these pieces are of random shapes.

PLEASE NOTE: You do not need to use all the ember chips as surplus is supplied.

**DO NOT** place ember pieces over or into the burner opening as this create high levels of soot and lead to high levels of carbon monoxide which can be fatal.

Fig. 12.