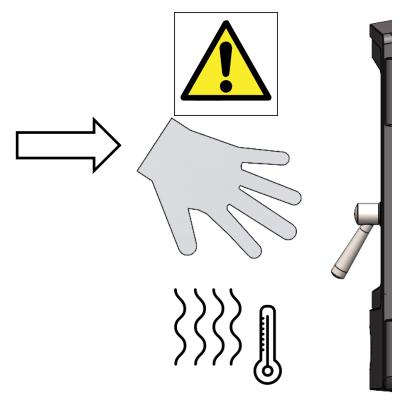

# 4.4 During Operation

- During operation, a odour may occur from the combustion process of burning the Bio-Ethanol, this is normal. Simply ventilate the room, by slightly opening a window or door, taking care not to prevent a draught to the burner.
- Alternatively, a scented wax melt proprietary candle can be used to mask the smell.
- Care must be taken when opening and closing the fire door as any surrounding surfaces will be VERY HOT. See Fig. 16.

Fig. 16.

## **WARNING**

ALWAYS USE THE STOVE HOT GLOVE WHEN USING THE FIRE DOOR HANDLE RISK OF PERSONAL INJURY MAY OCCUR.