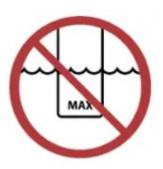

# 4.1 Filling The Burner

- Make sure the burner is completely extinguished and cooled down before filling.
- Ensure that the closure plate is pushed fully toward the back of the burner.
- To avoid spillages, we recommend using a funnel and decanting the Bio-Ethanol fuel into a measuring jug, placing the funnel down into the burner opening.
- Carefully and gradually add the Bio-ethanol fuel, using the measuring jug.
- Stop filling as soon as the Bio-ethanol fuel level reaches the **MAX** level within the burner opening. See Fig. 13.

# **WARNING!**

- DO NOT EXCEED THE MAX LEVEL any surplus fuel must be removed, before ignition.
- DO NOT REFUEL INTO A LIT BURNER.
- DO NOT FILL ONTO A HOT BURNER. ALLOW 30 MINUTES AFTER FLAMES
   HAVE BEEN EXTINGUISHED, BEFORE ATTEMPTING TO REFUEL.
- DO NOT SMOKE WHEN HANDLING OR USING BIO-ETHANOL FUEL.