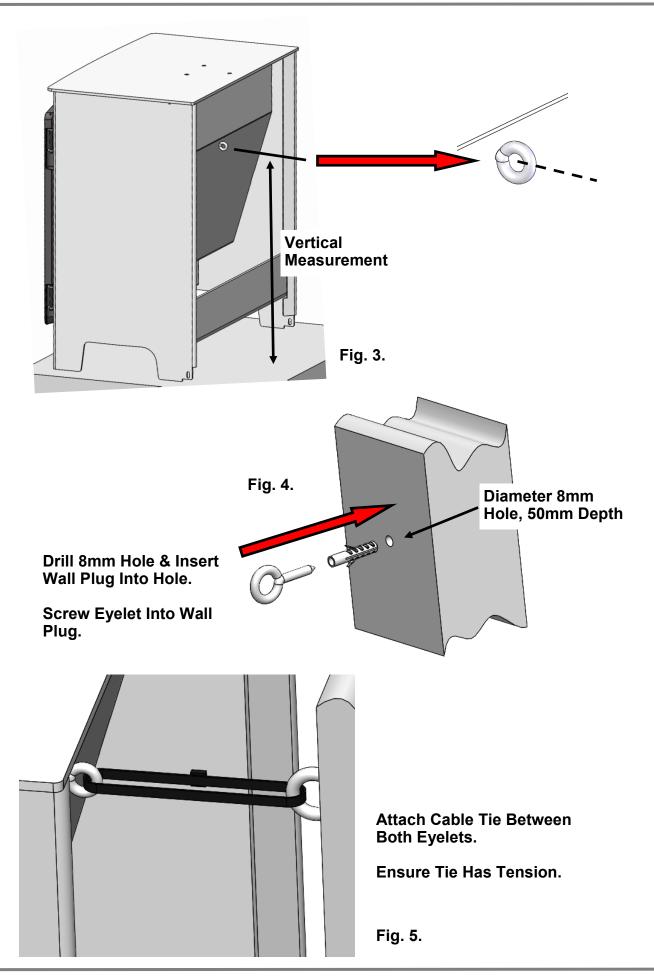

## 3.5.1 : Cable Tie

Looking at the rear of the appliance, measure from the floor surface up to the centre of the rear eyelet on the appliance (see Fig. 3.).

Mark out this measurement about the centre of the appliance onto the rear wall, drill a hole for the wall plug using an 8mm masonry drill. Insert plug and screw the eyebolt into the plug. (See Fig. 4.).

Pass the cable tie between the appliance rear eye bolt and the wall eye bolt and fasten tight.

Page 12 BK778