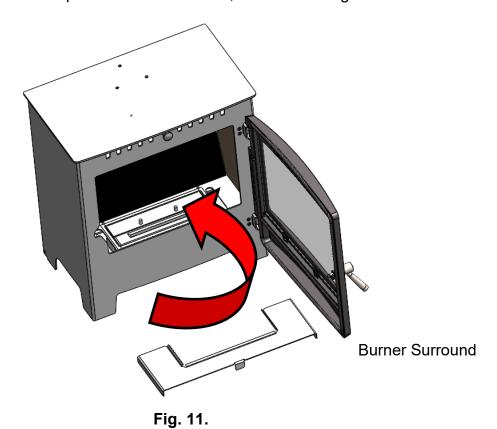

# 3.7 Burner Placement Continued.

**Step 2.** Place the top closure plate on to the burner assembly. See Fig. 10.

**Step 3**. Take the burner surround and place inside the firebox, as shown in Fig. 11.

Page 16 BK778