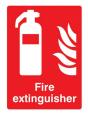

# Bio-Ethanol Fuel **FLAMMABLE**

Extreme caution should be exercised when storing and handling fuel.

Keep suitable FIRE EXTINGUISHER near.

Bio-Ethanol Fuel HARMFUL.
DO NOT Ingest and wipe spills from skin.