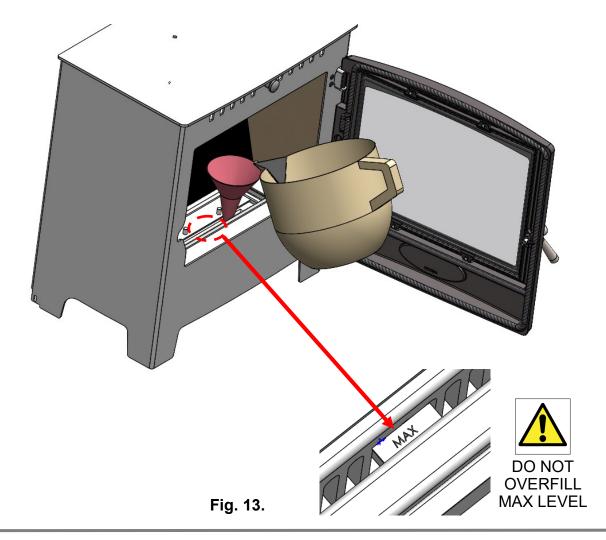

# 4.1 Filling The Burner

- Make sure the burner is completely extinguished and cooled down before filling.
- Ensure that the closure plate is pushed fully toward the back of the burner.
- To avoid spillages, we recommend using a funnel and decanting the Bio-Ethanol fuel into a measuring jug, placing the funnel down into the burner opening.
- Carefully and gradually add the Bio-ethanol fuel, using the measuring jug.
- Stop filling as soon as the Bio-ethanol fuel level reaches the **MAX** level within the burner opening. See Fig. 13.

# **WARNING!**

- DO NOT EXCEED THE MAX LEVEL any surplus fuel must be removed, before ignition.
- DO NOT REFUEL INTO A LIT BURNER.
- DO NOT FILL ONTO A HOT BURNER. ALLOW 30 MINUTES AFTER FLAMES
   HAVE BEEN EXTINGUISHED, BEFORE ATTEMPTING TO REFUEL.
- DO NOT SMOKE WHEN HANDLING OR USING BIO-ETHANOL FUEL.