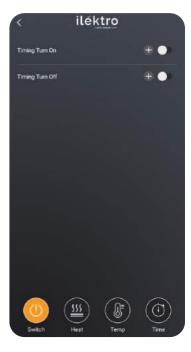

### SOUND FUNCTION

 YOU CAN ADJUST THE VOLUME OF FIRE WOOD CRACKLING THROUGH THIS FUNCTION

♦ YOUR APP WILL AUTOMATICALLY TAKE THE DAY AND TIME FROM YOUR PHONE OR TABLET. IF YOU ARE SETTING YOUR FIRE UP IN A DIFFERENT TIME ZONE TO THE ONE YOUR PHONE OR TABLET WAS SET UP IN, THEN FIRST SELECT "DATE & TIME" FROM THE SETTINGS MENU AND CHOOSE THE TIME ZONE YOUR FIRE IS LOCATED IN.

NOW SELECT "7-DAY PROGRAMME" FROM THE SETTINGS MENU AND PROCEED AS FOLLOWS:

- a. TURN ON THE "USE 7-DAY PROGRAMME".
- b. SELECT WHETHER YOU WISH TO CONTROL THE FLAME PICTURE ONLY OR THE FLAME PICTURE AND THE HEATING TOGETHER.
- c. SELECT THE DAYS YOU WISH TO CONTROL. THERE ARE "BULK" OPTIONS OF "WEEKDAYS", "WEEKENDS" OR "EVERYDAY" OR YOU MAY WISH TO SET EACH DAY SEPARATELY BY SIMPLY SELECTING THE INITIAL LETTER OF THE DAY YOU WISH TO SET.
- d. NOW SET THE TIMES AT WHICH YOU WOULD LIKE YOUR FIRE TO OPERATE. ON/OFF FOR "PERIOD 1"BY TOUCHING THE "TIME ON "AND "TIME OFF "BOXES IN TURN.
- e. SET THE TARGET TEMPERATURE YOU WOULD LIKE YOUR FIRE TO HEAT THE ROOM TO. THIS OPTION WILL NOT APPEAR IF YOU HAVE ELECTED TO CONTROL THE FLAME PICTURE ONLY AT B ABOVE.
- f. IF YOU WOULD LIKE TO CONTROL YOUR FIRE FOR A SECOND PERIOD ON THE SAME DAY(S) THEN FOLLOW THE SAME PROCESS FOR "PERIOD 2".
- g. IT IS ESSENTIAL TO TOUCH THE "CONFIRM" BUTTON AT THE BOTTOM OF THIS SCREEN TO SET THE PROGRAMME.
- ♦ YOU WILL NOTICE THAT ANY SCREEN YOU NAVIGATE TO ONCE YOU HAVE SET THE 7-DAY PROGRAMMER WILL HAVE THE ILLUMINATED CALENDAR ICON AT THE TOP RIGHT-HAND SIDE OF EACH SCREEN. THIS IS A QUICK REFERENCE FOR YOU TO CHECK IF YOUR FIRE HAS THE 7-DAY PROGRAMME SET OR NOT. YOU CAN TOUCH THE CALENDAR ICON TO NAVIGATE QUICKLY TO THE 7-DAY TIMER SCREEN.
- ◆ TO CANCEL THE 7-DAY PROGRAMMER, TURN OFF THE "USE 7-DAY PROGRAMME" SWITCH AND PRESS THE "CONFIRM" BUTTON. YOUR PREVIOUS SETTINGS WILL BE RETAINED IN CASE YOU WOULD LIKE TO TURN THE7-DAY PROGRAMMER BACK ON AT SOME FUTURE STAGE.
- ♦ TO REVIEW YOUR SETTINGS, RETURN TO THE 7-DAY PROGRAMME SCREEN AND TOUCH EACH DAY IN TURN AND REVIEW THE SETTINGS FOR EACH DAY ONE-AT-A-TIME. YOU MAY REVIEW ONE DAY'S SETTING AT TIME ALLOWING YOU TO MAKE FINE ADJUSTMENTS TO EACH DAY AS YOU REQUIRE.
- ♦ IF YOU DO MAKE ADJUSTMENTS, PLEASE ENSURE THAT YOU "CONFIRM "YOUR NEW SETTINGS BEFORE EXITING THIS SCREEN.