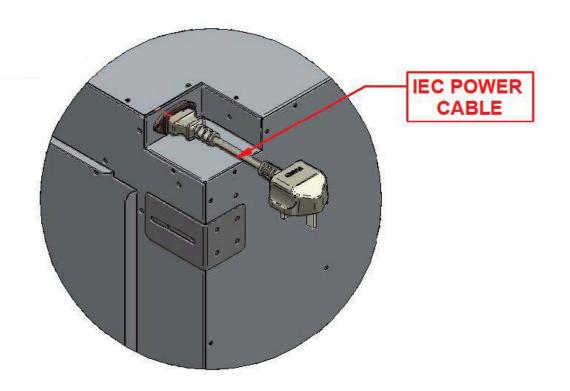

### CONNECTING TO MAINS SUPPLY

 CHECK WHETHER THE MAINS SUPPLY CAN ACCOMMODATE THE ADDITIONAL LOAD OF 1000 OR 2000 WATT

- CONNECT THE POWER CABLE TO AN EARTHED SOCKET
- ONLY USE THE POWER CABLE PROVIDED WITH YOUR APPLIANCE AS IT WILL BE CORRECT FOR YOUR REGION