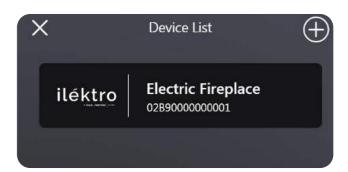

### CONNECTING

- AIM THE REMOTE CONTROL AT THE FIREPLACE, PRESS AND HOLD THE POWER SWITCH BUTTON FOR 5 SECONDS. THE FIREPLACE WILL DISPLAY "PO".
- FIRST CONNECTION SHOULD TURN ON BLUTOOTH. DO NOT CONNECT THE PHONE TO OTHER BLUETOOTH DEVICES.
- ADD THE DEVICE BY PRESSING THE "+".
   THEN ENTER THE WIFI PASSWORD FOR CONNECTING (NOTE: THE PHONE CAN ONLY CONNECT TO 2.4GHz WIFI AT THAT TIME)

### CONNECTING SUCCESSFULLY

THE FIREPLACE WILL DISPLAY "P4" AFTER YOUR FIREPLACE WELL CONNECTED. THE NAME OF THE FIREPLACE APPEARS ON THE PHONE. CLICK THE NAME OF THE ELCTRIC FIREPLACE TO ENTER THE OPERATION INTERFACE.