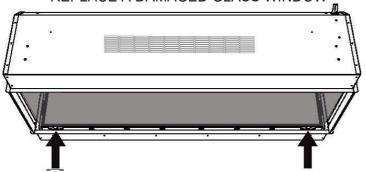

- THE GLASS IS HELD IN POSITION BY CLAMPS. THE FRONT GLASS HAS 2 CLAMPS. WIDER MODELS HAVE 3
- THE SIDE GLASS DOES NOT NEED TO BE REMOVED AT ANY TIME UNLESS TO REPLACE A DAMAGED GLASS WINDOW

- BEGIN BY LOOSENING THE NUTS THAT HOLD THE CLAMPS. DO NOT REMOVE THE NUTS FROM THEIR THREADS.
- ONCE THE CLAMPS ARE FREE FROM TENSION WITH THE GLASS, LIFT THE CLAMPS AWAY FROM THE APPLIANCE AND SET ASIDE.

REMOVING THE GLASS
USING TWO GLASS LIFTING SUCTION PADS
GRIP THE FRONT GLASS IN THESE LOCATIONS

TAKING GREAT CARE, TAKE THE WEIGHT OF THE GLASS AND ALLOW THE GLASS TO SLIP OFF ITS SEAT AS SHOWN IN IMAGE A, AND LOWER INTO THE CHANNEL IN FRONT OF THE CLAMP THREADS, POSITION B. NOW LEAN THE GLASS TOP EDGE OUT OF THE APPLIANCE.