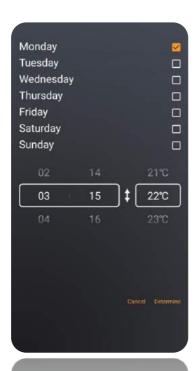

NOW SELECT "7-DAY PROGRAMME" FROM THE SETTINGS MENU AND PROCEED AS FOLLOWS:

- a. TURN ON THE "USE 7-DAY PROGRAMME".
- b. SELECT WHETHER YOU WISH TO CONTROL THE FLAME PICTURE ONLY OR THE FLAME PICTURE AND THE HEATING TOGETHER.
- c. SELECT THE DAYS YOU WISH TO CONTROL. THERE ARE "BULK" OPTIONS OF "WEEKDAYS", "WEEKENDS" OR "EVERYDAY" OR YOU MAY WISH TO SET EACH DAY SEPARATELY BY SIMPLY SELECTING THE INITIAL LETTER OF THE DAY YOU WISH TO SET.
- d. NOW SET THE TIMES AT WHICH YOU WOULD LIKE YOUR FIRE TO OPERATE. ON/OFF FOR "PERIOD 1"BY TOUCHING THE "TIME ON "AND "TIME OFF "BOXES IN TURN.
- e. SET THE TARGET TEMPERATURE YOU WOULD LIKE YOUR FIRE TO HEAT THE ROOM TO. THIS OPTION WILL NOT APPEAR IF YOU HAVE ELECTED TO CONTROL THE FLAME PICTURE ONLY AT B ABOVE.
- f. IF YOU WOULD LIKE TO CONTROL YOUR FIRE FOR A SECOND PERIOD ON THE SAME DAY(S) THEN FOLLOW THE SAME PROCESS FOR "PERIOD 2".
- g. IT IS ESSENTIAL TO TOUCH THE "CONFIRM" BUTTON AT THE BOTTOM OF THIS SCREEN TO SET THE PROGRAMME.
- ♦ YOU WILL NOTICE THAT ANY SCREEN YOU NAVIGATE TO ONCE YOU HAVE SET THE 7-DAY PROGRAMMER WILL HAVE THE ILLUMINATED CALENDAR ICON AT THE TOP RIGHT-HAND SIDE OF EACH SCREEN. THIS IS A QUICK REFERENCE FOR YOU TO CHECK IF YOUR FIRE HAS THE 7-DAY PROGRAMME SET OR NOT. YOU CAN TOUCH THE CALENDAR ICON TO NAVIGATE QUICKLY TO THE 7-DAY TIMER SCREEN.
- ◆ TO CANCEL THE 7-DAY PROGRAMMER, TURN OFF THE "USE 7-DAY PROGRAMME" SWITCH AND PRESS THE "CONFIRM" BUTTON. YOUR PREVIOUS SETTINGS WILL BE RETAINED IN CASE YOU WOULD LIKE TO TURN THE7-DAY PROGRAMMER BACK ON AT SOME FUTURE STAGE.
- ♦ TO REVIEW YOUR SETTINGS, RETURN TO THE 7-DAY PROGRAMME SCREEN AND TOUCH EACH DAY IN TURN AND REVIEW THE SETTINGS FOR EACH DAY ONE-AT-A-TIME. YOU MAY REVIEW ONE DAY'S SETTING AT TIME ALLOWING YOU TO MAKE FINE ADJUSTMENTS TO EACH DAY AS YOU REQUIRE.
- ♦ IF YOU DO MAKE ADJUSTMENTS, PLEASE ENSURE THAT YOU "CONFIRM "YOUR NEW SETTINGS BEFORE EXITING THIS SCREEN.