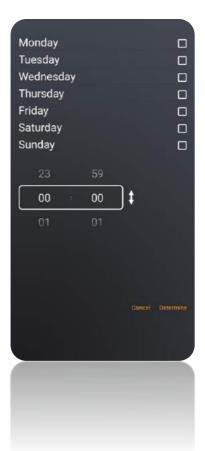

NOW SELECT "7-DAY PROGRAMME" FROM THE SETTINGS MENU AND PROCEED AS FOLLOWS:

- a. TURN ON THE "USE 7-DAY PROGRAMME".
- b. SELECT WHETHER YOU WISH TO CONTROL THE FLAME PICTURE ONLY OR THE FLAME PICTURE AND THE HEATING TOGETHER.
- c. SELECT THE DAYS YOU WISH TO CONTROL. THERE ARE "BULK" OPTIONS OF "WEEKDAYS", "WEEKENDS" OR "EVERYDAY" OR YOU MAY WISH TO SET EACH DAY SEPARATELY BY SIMPLY SELECTING THE INITIAL LETTER OF THE DAY YOU WISH TO SET.
- d. NOW SET THE TIMES AT WHICH YOU WOULD LIKE YOUR FIRE TO OPERATE. ON/OFF FOR "PERIOD 1"BY TOUCHING THE "TIME ON "AND "TIME OFF "BOXES IN TURN.
- e. SET THE TARGET TEMPERATURE YOU WOULD LIKE YOUR FIRE TO HEAT THE ROOM TO. THIS OPTION WILL NOT APPEAR IF YOU HAVE ELECTED TO CONTROL THE FLAME PICTURE ONLY AT B ABOVE.
- f. IF YOU WOULD LIKE TO CONTROL YOUR FIRE FOR A SECOND PERIOD ON THE SAME DAY(S) THEN FOLLOW THE SAME PROCESS FOR "PERIOD 2".
- g. IT IS ESSENTIAL TO TOUCH THE "CONFIRM" BUTTON AT THE BOTTOM OF THIS SCREEN TO SET THE PROGRAMME.
- ♦ YOU WILL NOTICE THAT ANY SCREEN YOU NAVIGATE TO ONCE YOU HAVE SET THE 7-DAY PROGRAMMER WILL HAVE THE ILLUMINATED CALENDAR ICON AT THE TOP RIGHT-HAND SIDE OF EACH SCREEN. THIS IS A QUICK REFERENCE FOR YOU TO CHECK IF YOUR FIRE HAS THE 7-DAY PROGRAMME SET OR NOT. YOU CAN TOUCH THE CALENDAR ICON TO NAVIGATE QUICKLY TO THE 7-DAY TIMER SCREEN.
- ◆ TO CANCEL THE 7-DAY PROGRAMMER, TURN OFF THE "USE 7-DAY PROGRAMME" SWITCH AND PRESS THE "CONFIRM" BUTTON. YOUR PREVIOUS SETTINGS WILL BE RETAINED IN CASE YOU WOULD LIKE TO TURN THE7-DAY PROGRAMMER BACK ON AT SOME FUTURE STAGE.
- ♦ TO REVIEW YOUR SETTINGS, RETURN TO THE 7-DAY PROGRAMME SCREEN AND TOUCH EACH DAY IN TURN AND REVIEW THE SETTINGS FOR EACH DAY ONE-AT-A-TIME. YOU MAY REVIEW ONE DAY'S SETTING AT TIME ALLOWING YOU TO MAKE FINE ADJUSTMENTS TO EACH DAY AS YOU REQUIRE.
- ♦ IF YOU DO MAKE ADJUSTMENTS, PLEASE ENSURE THAT YOU "CONFIRM "YOUR NEW SETTINGS BEFORE EXITING THIS SCREEN.