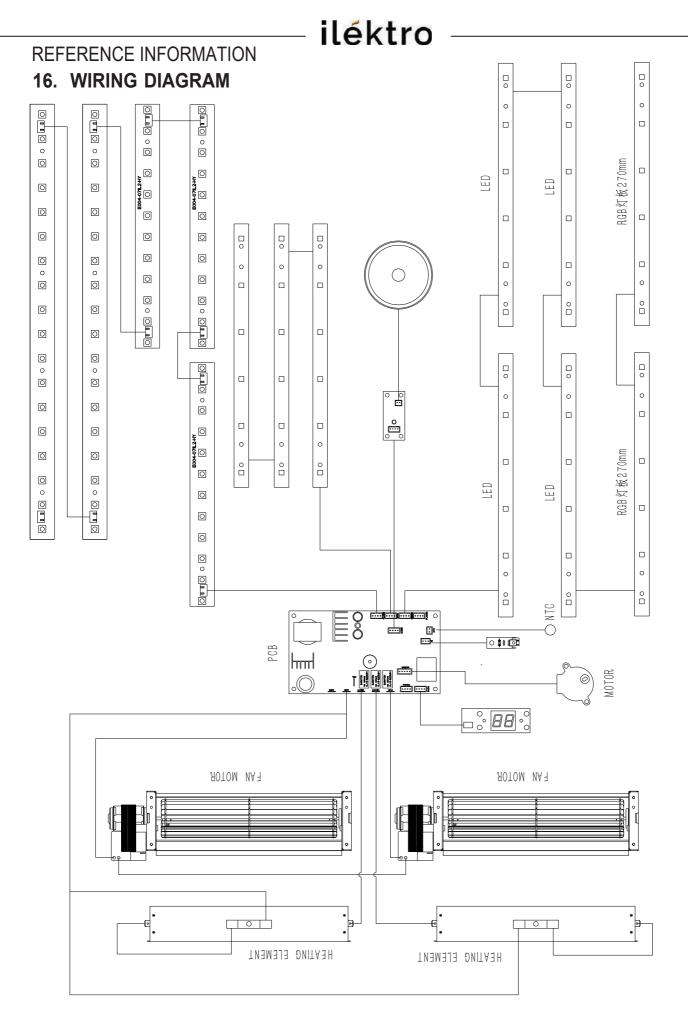

### REFERENCE INFORMATION

#### 16. WIRING DIAGRAM LED **ILEKTRO 950A ...** E LED O 10 10 MOTOR - ° **88** ° ° AOTOM NA 7 AOTOM NA F HEATING ELEMENT HEATING ELEMENT