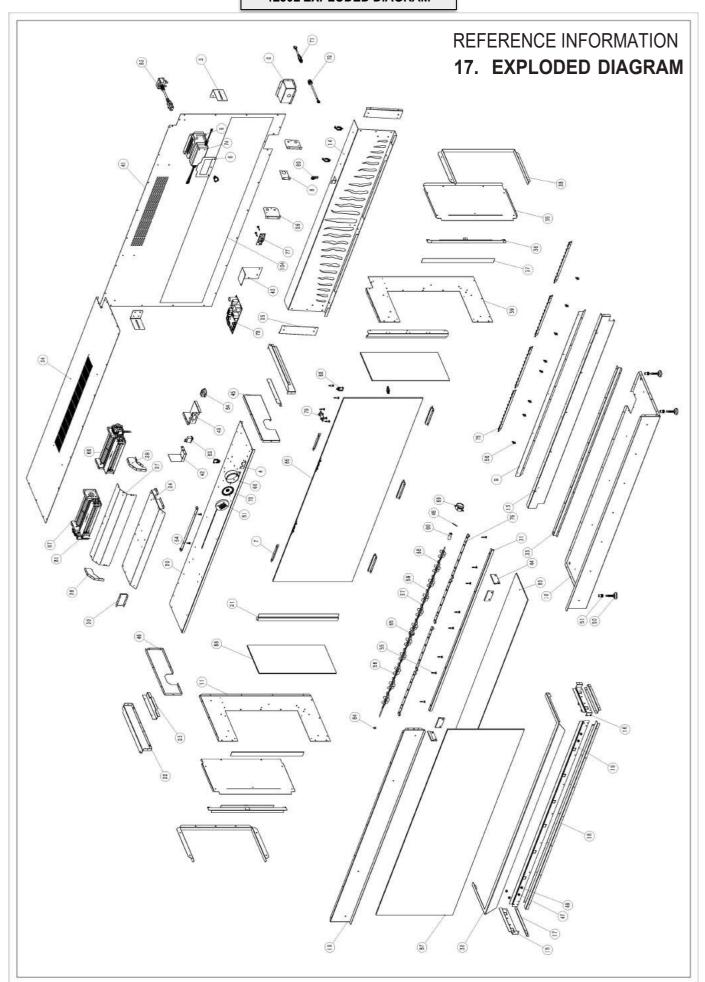

|      | 104     | 75000000002                      | riceessories package             | •   |



### 1250L EXPLODED DIAGRAM



### — iléktro ———

| S.NO         PART NUMBER           41         1004230080125           42         1004230080125           43         100424531100           44         100424531100           45         100424531200           46         180400572000           47         30000022000-R00           48         30000022000-R00           50         300400530125           50         30040050000           51         30040050000           52         30040170100-R00           53         300401370500           54         300400180125           55         3400000180125           56         340000180125           58         430000180125           59         440000580101-R00           60         440000580101-R00           61         440402830000           62         440402830000           63