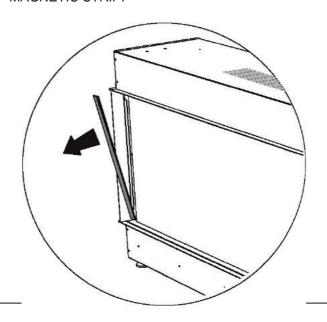

#### REMOVE THE TRIM BRACKETS

FOR MODELS CONFIGURED WITH ONLY FRONT GLASS OR A SINGLE LEFT/RIGHT BLANKING PLATES, REMOVE THE SIDE VERTICAL TRIM FIRST. SIDE VERTICAL TRIM IS HELD BY A MAGNETIC STRIP.

REMOVING THE TRIM BRACKETS