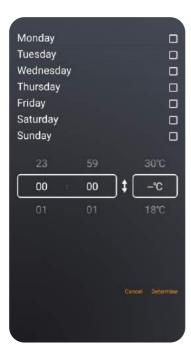

NOW SELECT "7-DAY PROGRAMME" FROM THE SETTINGS MENU AND PROCEED AS FOLLOWS:

- a. TURN ON THE "USE 7-DAY PROGRAMME".
- b. SELECT WHETHER YOU WISH TO CONTROL THE FLAME PICTURE ONLY OR THE FLAME PICTURE AND THE HEATING TOGETHER.
- c. SELECT THE DAYS YOU WISH TO CONTROL. THERE ARE "BULK" OPTIONS OF "WEEKDAYS", "WEEKENDS" OR "EVERYDAY" OR YOU MAY WISH TO SET EACH DAY SEPARATELY BY SIMPLY SELECTING THE INITIAL LETTER OF THE DAY YOU WISH TO SET.
- d. NOW SET THE TIMES AT WHICH YOU WOULD LIKE YOUR FIRE TO OPERATE. ON/OFF FOR "PERIOD 1"BY TOUCHING THE "TIME ON "AND "TIME OFF "BOXES IN TURN.
- e. SET THE TARGET TEMPERATURE YOU WOULD LIKE YOUR FIRE TO HEAT THE ROOM TO. THIS OPTION WILL NOT APPEAR IF YOU HAVE ELECTED TO CONTROL THE FLAME PICTURE ONLY AT B ABOVE.
- f. IF YOU WOULD LIKE TO CONTROL YOUR FIRE FOR A SECOND PERIOD ON THE SAME DAY(S) THEN FOLLOW THE SAME PROCESS FOR "PERIOD 2".
- g. IT IS ESSENTIAL TO TOUCH THE "CONFIRM" BUTTON AT THE BOTTOM OF THIS SCREEN TO SET THE PROGRAMME.
- ♦ YOU WILL NOTICE THAT ANY SCREEN YOU NAVIGATE TO ONCE YOU HAVE SET THE 7-DAY PROGRAMMER WILL HAVE THE ILLUMINATED CALENDAR ICON AT THE TOP RIGHT-HAND SIDE OF EACH SCREEN. THIS IS A QUICK REFERENCE FOR YOU TO CHECK IF YOUR FIRE HAS THE 7-DAY PROGRAMME SET OR NOT. YOU CAN TOUCH THE CALENDAR ICON TO NAVIGATE QUICKLY TO THE 7-DAY TIMER SCREEN.
- ◆ TO CANCEL THE 7-DAY PROGRAMMER, TURN OFF THE "USE 7-DAY PROGRAMME" SWITCH AND PRESS THE "CONFIRM" BUTTON. YOUR PREVIOUS SETTINGS WILL BE RETAINED IN CASE YOU WOULD LIKE TO TURN THE7-DAY PROGRAMMER BACK ON AT SOME FUTURE STAGE.
- ♦ TO REVIEW YOUR SETTINGS, RETURN TO THE 7-DAY PROGRAMME SCREEN AND TOUCH EACH DAY IN TURN AND REVIEW THE SETTINGS FOR EACH DAY ONE-AT-A-TIME. YOU MAY REVIEW ONE DAY'S SETTING AT TIME ALLOWING YOU TO MAKE FINE ADJUSTMENTS TO EACH DAY AS YOU REQUIRE.
- ♦ IF YOU DO MAKE ADJUSTMENTS, PLEASE ENSURE THAT YOU "CONFIRM "YOUR NEW SETTINGS BEFORE EXITING THIS SCREEN.