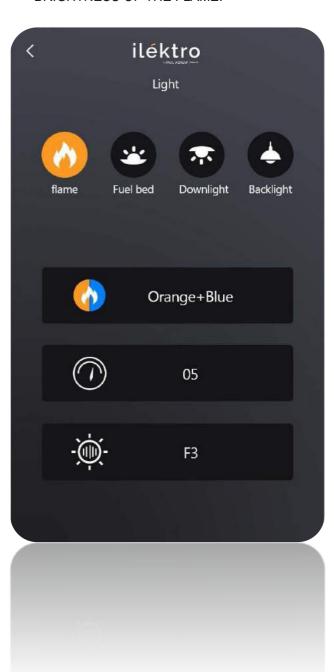

### LIGHT FUNCTIONS

 YOU CAN CHANGE THE COLOUR AND BRIGHTNESS OF THE FLAME.

 YOU CAN CHANGE THE COLOUR OF FUEL BED.

 YOU CAN CHANGE THE COLOUR OF THE DOWNLIGHT.

#### 2. FLAME BRIGHTNESS

FIVE FLAME BRIGHTNESS SETTINGS: F5-F4-F3-F2-F1

### 3. COLOUR OF FLAME

ORANGE; YELLOW; BLUE; ORANGE-YELLOW: YELLOW-BLUE; YELLOW-ORANGE-BLUE

### 4. BRIGHTNESS OF TOPLIGHT

L5-L4-L3-L2-L1, L5 IS THE BRIGHTEST, L1 TURN OFF THE TOPLIGHT

### 5. COLOUR OF TOPLIGHT

TEN COLOURS OF TOPLIGHT SETTINGS: 01 ORANGE, 02 RED, 03 BLUE, 04 YELLOW, 05 GREEN, 06 PURPLE, 07 SKY BLUE, 08 CARMINE, 09 WHITE, 10 PINK, 11 ALL COLOUR CYCLE

### 6. BRIGHTNESS OF FUEL BED

FIVE FUEL BED BRIGHTNESS SETTINGS: F5-F4-F3-F2-F1

#### 7. FUEL BED COLOUR

TEN COLOURS OF FUEL BED SETTINGS: 01 ORANGE, 02 RED, 03 BLUE, 04 YELLOW, 05 GREEN, 06 PURPLE, 07 SKY BLUE, 08 CARMINE, 09 WHITE, 10 PINK, 11 ALL COLOUR CYCLE