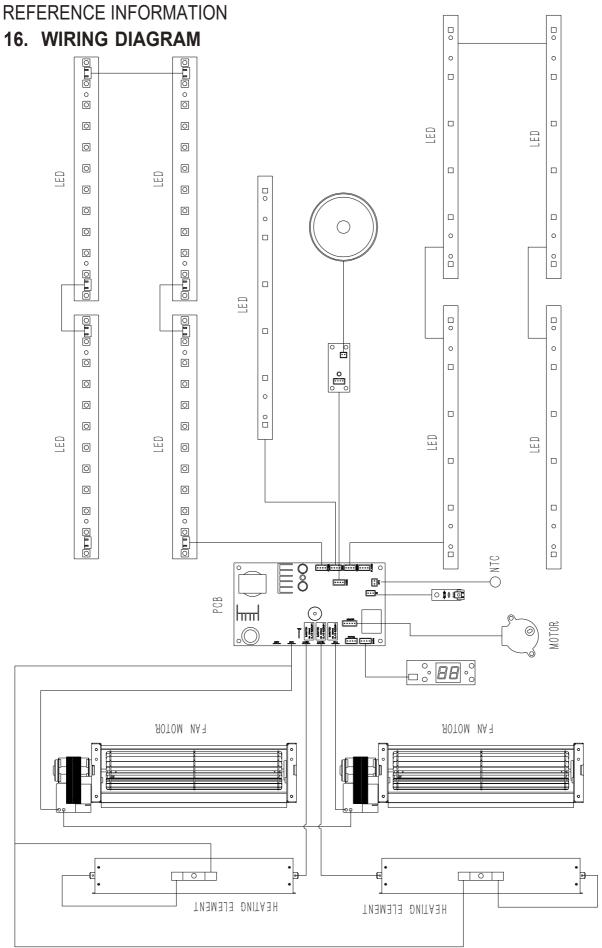

### REFERENCE INFORMATION

#### 16. WIRING DIAGRAM LED **ILEKTRO 950A ...** E LED O 10 10 MOTOR - ° **88** ° ° AOTOM NA 7 AOTOM NA F HEATING ELEMENT HEATING ELEMENT