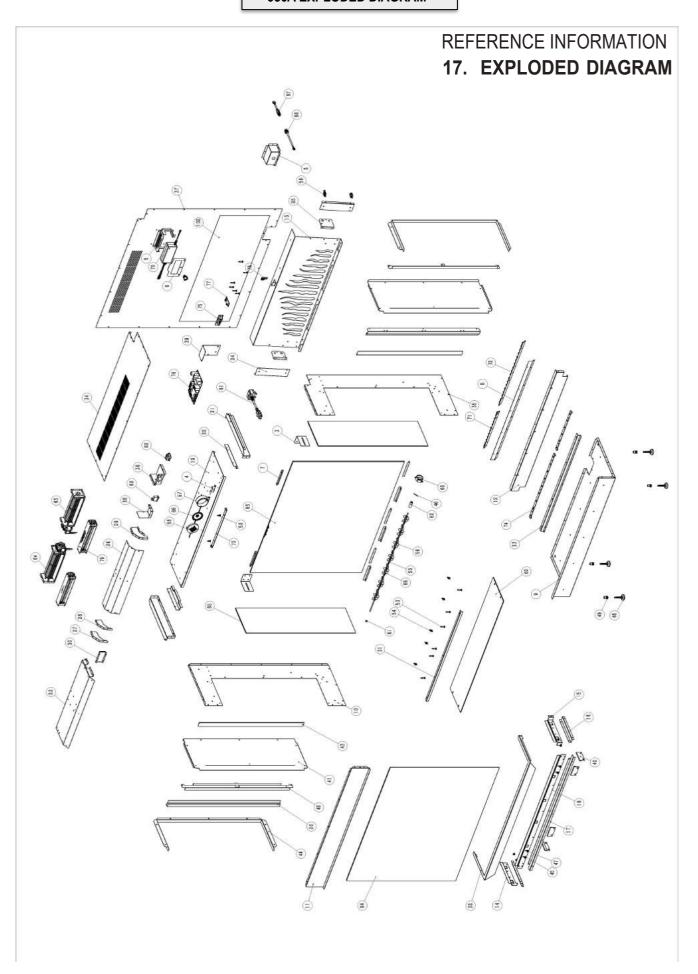

O REPLACE A DAMAGED GLASS WINDOW



- BEGIN BY LOOSENING THE NUTS THAT HOLD THE CLAMPS. DO NOT REMOVE THE NUTS FROM THEIR THREADS.
- ONCE THE CLAMPS ARE FREE FROM TENSION WITH THE GLASS, LIFT THE CLAMPS AWAY FROM THE APPLIANCE AND SET ASIDE.



REMOVING THE GLASS
USING TWO GLASS LIFTING SUCTION PADS
GRIP THE FRONT GLASS IN THESE LOCATIONS



TAKING GREAT CARE, TAKE THE WEIGHT OF THE GLASS AND ALLOW THE GLASS TO SLIP OFF ITS SEAT AS SHOWN IN IMAGE A, AND LOWER INTO THE CHANNEL IN FRONT OF THE CLAMP THREADS, POSITION B. NOW LEAN THE GLASS TOP EDGE OUT OF THE APPLIANCE.



### REFERENCE INFORMATION

#### 16. WIRING DIAGRAM LED **ILEKTRO 950A ...** E LED O 10 10 MOTOR - ° **88** ° ° AOTOM NA 7 AOTOM NA F HEATING ELEMENT HEATING ELEMENT





# **ILEKTRO 1250**







### 950A EXPLODED DIAGRAM



### iléktro —

|     |                  |