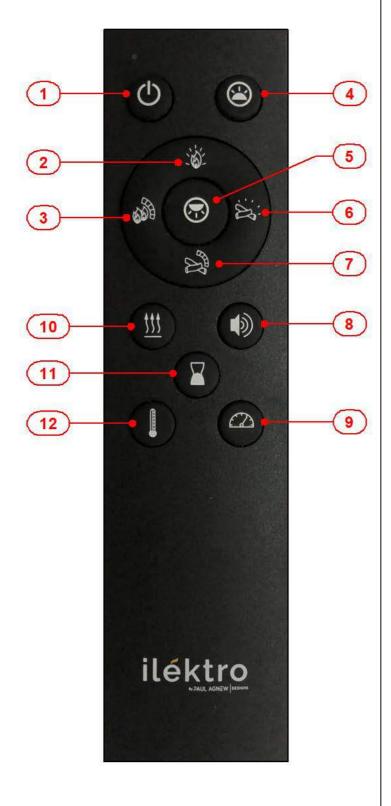

### HOW TO USE YOUR APPLIANCE 3. REMOTE CONTROL BUTTONS AND DISPLAY

### 1. POWER SWITCH

ON/OFF THE POWER

#### 2. FLAME BRIGHTNESS

FIVE FLAME BRIGHTNESS SETTINGS: F5-F4-F3-F2-F1

### 3. COLOUR OF FLAME

ORANGE; YELLOW; BLUE; ORANGE-YELLOW: YELLOW-BLUE; YELLOW-ORANGE-BLUE

### 4. BRIGHTNESS OF TOPLIGHT

L5-L4-L3-L2-L1, L5 IS THE BRIGHTEST, L1 TURN OFF THE TOPLIGHT

### 5. COLOUR OF TOPLIGHT

TEN COLOURS OF TOPLIGHT SETTINGS: 01 ORANGE, 02 RED, 03 BLUE, 04 YELLOW, 05 GREEN, 06 PURPLE, 07 SKY BLUE, 08 CARMINE, 09 WHITE, 10 PINK, 11 ALL COLOUR CYCLE

### 6. BRIGHTNESS OF FUEL BED

FIVE FUEL BED BRIGHTNESS SETTINGS: F5-F4-F3-F2-F1

#### 7. FUEL BED COLOUR

TEN COLOURS OF FUEL BED SETTINGS: 01 ORANGE, 02 RED, 03 BLUE, 04 YELLOW, 05 GREEN, 06 PURPLE, 07 SKY BLUE, 08 CARMINE, 09 WHITE, 10 PINK, 11 ALL COLOUR CYCLE

#### 8. SOUND SETTINGS

3 SOUND SETTINGS: 0 OFF THE SOUND, 1 LOW SOUND, 2 LOUD SOUND

#### 9. SPEED OF FLAME

3 FLAME SPEED SETTINGS: 1 LOW SPEED, 2 INTERMEDIATE SPEED, 3 HIGH SPEED

#### 10. **HEATING**

H0 HEATING OFF, H1 LOW HEATING, H2 HEATING HIGH

INHIBITION OF HEAT FUNCTION: LONG PRESS THE HEATING BUTTON FOR 5 SECONDS, DISPLAY LO, THE PRODUCT CANNOT BE HEATED AT THIS TIME, HEATING AND TEMPERATURE SETTINGS ARE INVALID, LONG PRESS THE HOT KEY FOR 5 SECONDS OR TURN OFF THE POWER TO TURN OFF AND REMOVE THE INHIBITION OF HEAT FUNCTION.

#### 11. TIMING

POWER PFF FOR 30 MINUTES TO 8 HOURS 30-1H-2H-3H-4H-5H-6H-7H-8H-00 00 IS A TIMED SHUTDOWN

#### 12. TEMPERATURE SETTINGS

18°, 19°, 20°, 21°, 22°, 23°, 24°, 25°, 26°, 27°, 28°, 29°, 30°, C. C IS SET FOR THE SHUTDOWN TEMPERATURE.