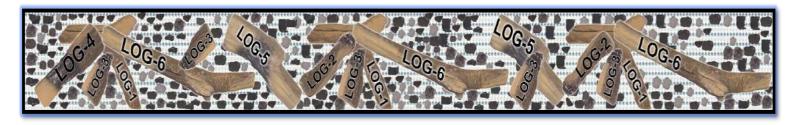

### 10. SETTING THE FUEL BED

- UNPACK THE BOX OF LOGS PROVIDED. THE LOGS ARE MADE FROM CERAMIC AND ARE FRAGILE. PLEASE HANDLE THE LOGS WITH CARE.
- SUPPLIED WITH THE LOGS WILL BE A BAG
   OF FUEL MATERIAL, VERMICULITE. SPREAD
   THIS OVER THE FUEL BED IN AN EVEN
   LAYER. BE CAREFULLY NOT TO ALLOW
   ANY OF THE MATERIAL TO DROP INTO THE
   APPLIANCE.
- LOG INSTALLATION IS TO BE CARRIED OUT BY A QUALIFIED INSTALLATION TECHNICIAN OR FOLLOW THE INSTRUCTIONS.
- IT IS RECOMMENDED TO RETURN THE FRONT TRIM WHILE INSTALLING THE LOGS TO STOP MATERIAL FALLING INTO NON-RETRIEVABLE AREAS OF THE APPLIANCE
- WITH FUEL MATERIAL IN PLACE, CAREFULLY POSITION THE LOGS AS SHOWN IN THE IMAGES. EACH MODEL HAS ITS OWN ARRANGEMENT.

### 1250L LOG ARRANGEMENT- 11 PIECE LOG SET