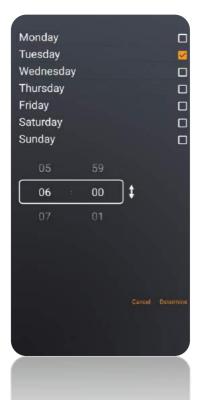

NOW SELECT "7-DAY PROGRAMME" FROM THE SETTINGS MENU AND PROCEED AS FOLLOWS:

- a. TURN ON THE "USE 7-DAY PROGRAMME".
- b. SELECT WHETHER YOU WISH TO CONTROL THE FLAME PICTURE ONLY OR THE FLAME PICTURE AND THE HEATING TOGETHER.
- c. SELECT THE DAYS YOU WISH TO CONTROL. THERE ARE "BULK" OPTIONS OF "WEEKDAYS", "WEEKENDS" OR "EVERYDAY" OR YOU MAY WISH TO SET EACH DAY SEPARATELY BY SIMPLY SELECTING THE INITIAL LETTER OF THE DAY YOU WISH TO SET.
- d. NOW SET THE TIMES AT WHICH YOU WOULD LIKE YOUR FIRE TO OPERATE. ON/OFF FOR "PERIOD 1"BY TOUCHING THE "TIME ON "AND "TIME OFF "BOXES IN TURN.
- e. SET THE TARGET TEMPERATURE YOU WOULD LIKE YOUR FIRE TO HEAT THE ROOM TO. THIS OPTION WILL NOT APPEAR IF YOU HAVE ELECTED TO CONTROL THE FLAME PICTURE ONLY AT B ABOVE.
- f. IF YOU WOULD LIKE TO CONTROL YOUR FIRE FOR A SECOND PERIOD ON THE SAME DAY(S) THEN FOLLOW THE SAME PROCESS FOR "PERIOD 2".
- g. IT IS ESSENTIAL TO TOUCH THE "CONFIRM" BUTTON AT THE BOTTOM OF THIS SCREEN TO SET THE PROGRAMME.
- ♦ YOU WILL NOTICE THAT ANY SCREEN YOU NAVIGATE TO ONCE YOU HAVE SET THE 7-DAY PROGRAMMER WILL HAVE THE ILLUMINATED CALENDAR ICON AT THE TOP RIGHT-HAND SIDE OF EACH SCREEN. THIS IS A QUICK REFERENCE FOR YOU TO CHECK IF YOUR FIRE HAS THE 7-DAY PROGRAMME SET OR NOT. YOU CAN TOUCH THE CALENDAR ICON TO NAVIGATE QUICKLY TO THE 7-DAY TIMER SCREEN.
- ◆ TO CANCEL THE 7-DAY PROGRAMMER, TURN OFF THE "USE 7-DAY PROGRAMME" SWITCH AND PRESS THE "CONFIRM" BUTTON. YOUR PREVIOUS SETTINGS WILL BE RETAINED IN CASE YOU WOULD LIKE TO TURN THE7-DAY PROGRAMMER BACK ON AT SOME FUTURE STAGE.
- ♦ TO REVIEW YOUR SETTINGS, RETURN TO THE 7-DAY PROGRAMME SCREEN AND TOUCH EACH DAY IN TURN AND REVIEW THE SETTINGS FOR EACH DAY ONE-AT-A-TIME. YOU MAY REVIEW ONE DAY'S SETTING AT TIME ALLOWING YOU TO MAKE FINE ADJUSTMENTS TO EACH DAY AS YOU REQUIRE.
- ♦ IF YOU DO MAKE ADJUSTMENTS, PLEASE ENSURE THAT YOU "CONFIRM "YOUR NEW SETTINGS BEFORE EXITING THIS SCREEN.