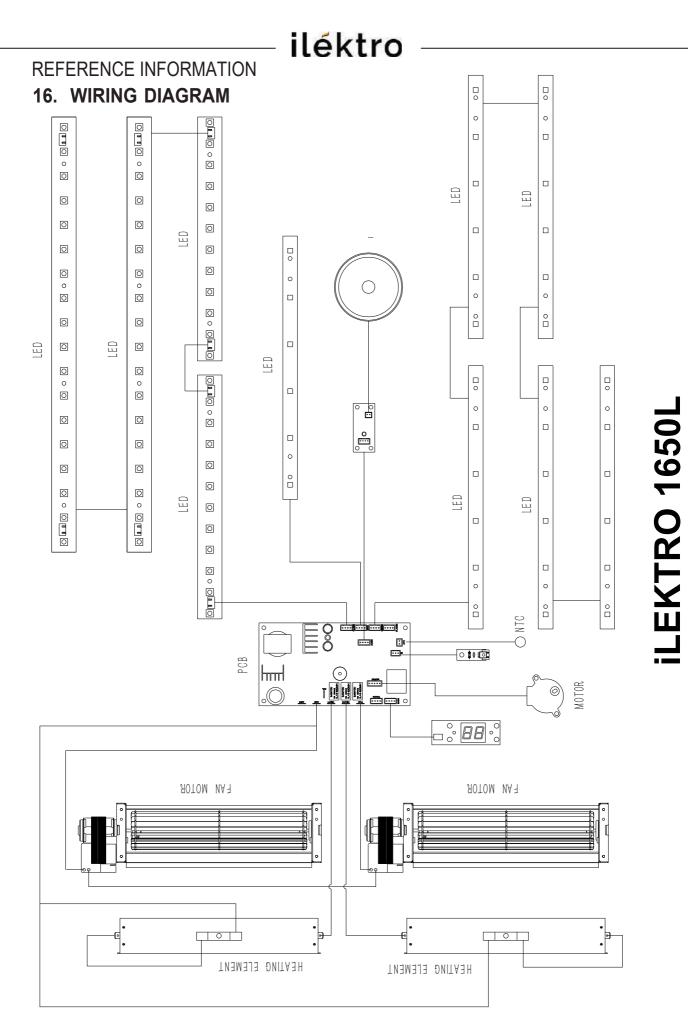

### REFERENCE INFORMATION

#### 16. WIRING DIAGRAM LED **ILEKTRO 950A ...** E LED O 10 10 MOTOR - ° **88** ° ° AOTOM NA 7 AOTOM NA F HEATING ELEMENT HEATING ELEMENT