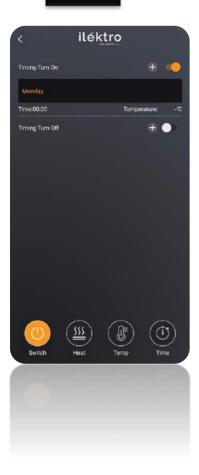

NOW SELECT "7-DAY PROGRAMME" FROM THE SETTINGS MENU AND PROCEED AS FOLLOWS:

- a. TURN ON THE "USE 7-DAY PROGRAMME".
- b. SELECT WHETHER YOU WISH TO CONTROL THE FLAME PICTURE ONLY OR THE FLAME PICTURE AND THE HEATING TOGETHER.
- c. SELECT THE DAYS YOU WISH TO CONTROL. THERE ARE "BULK" OPTIONS OF "WEEKDAYS", "WEEKENDS" OR "EVERYDAY" OR YOU MAY WISH TO SET EACH DAY SEPARATELY BY SIMPLY SELECTING THE INITIAL LETTER OF THE DAY YOU WISH TO SET.
- d. NOW SET THE TIMES AT WHICH YOU WOULD LIKE YOUR FIRE TO OPERATE. ON/OFF FOR "PERIOD 1"BY TOUCHING THE "TIME ON "AND "TIME OFF "BOXES IN TURN.
- e. SET THE TARGET TEMPERATURE YOU WOULD LIKE YOUR FIRE TO HEAT THE ROOM TO. THIS OPTION WILL NOT APPEAR IF YOU HAVE ELECTED TO CONTROL THE FLAME PICTURE ONLY AT B ABOVE.
- f. IF YOU WOULD LIKE TO CONTROL YOUR FIRE FOR A SECOND PERIOD ON THE SAME DAY(S) THEN FOLLOW THE SAME PROCESS FOR "PERIOD 2".
- g. IT IS ESSENTIAL TO TOUCH THE "CONFIRM" BUTTON AT THE BOTTOM OF THIS SCREEN TO SET THE PROGRAMME.
- ♦ YOU WILL NOTICE THAT ANY SCREEN YOU NAVIGATE TO ONCE YOU HAVE SET THE 7-DAY PROGRAMMER WILL HAVE THE ILLUMINATED CALENDAR ICON AT THE TOP RIGHT-HAND SIDE OF EACH SCREEN. THIS IS A QUICK REFERENCE FOR YOU TO CHECK IF YOUR FIRE HAS THE 7-DAY PROGRAMME SET OR NOT. YOU CAN TOUCH THE CALENDAR ICON TO NAVIGATE QUICKLY TO THE 7-DAY TIMER SCREEN.
- ◆ TO CANCEL THE 7-DAY PROGRAMMER, TURN OFF THE "USE 7-DAY PROGRAMME" SWITCH AND PRESS THE "CONFIRM" BUTTON. YOUR PREVIOUS SETTINGS WILL BE RETAINED IN CASE YOU WOULD LIKE TO TURN THE7-DAY PROGRAMMER BACK ON AT SOME FUTURE STAGE.
- ♦ TO REVIEW YOUR SETTINGS, RETURN TO THE 7-DAY PROGRAMME SCREEN AND TOUCH EACH DAY IN TURN AND REVIEW THE SETTINGS FOR EACH DAY ONE-AT-A-TIME. YOU MAY REVIEW ONE DAY'S SETTING AT TIME ALLOWING YOU TO MAKE FINE ADJUSTMENTS TO EACH DAY AS YOU REQUIRE.
- ♦ IF YOU DO MAKE ADJUSTMENTS, PLEASE ENSURE THAT YOU "CONFIRM "YOUR NEW SETTINGS BEFORE EXITING THIS SCREEN.