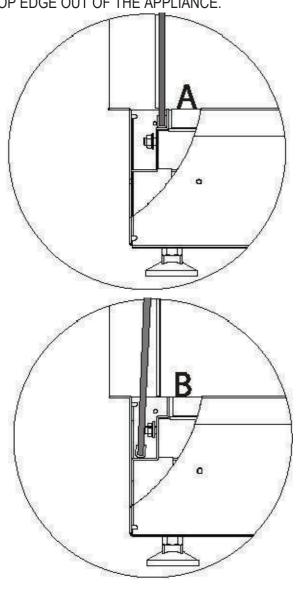

REMOVING THE GLASS
USING TWO GLASS LIFTING SUCTION PADS
GRIP THE FRONT GLASS IN THESE LOCATIONS

TAKING GREAT CARE, TAKE THE WEIGHT OF THE GLASS AND ALLOW THE GLASS TO SLIP OFF ITS SEAT AS SHOWN IN IMAGE A, AND LOWER INTO THE CHANNEL IN FRONT OF THE CLAMP THREADS, POSITION B. NOW LEAN THE GLASS TOP EDGE OUT OF THE APPLIANCE.