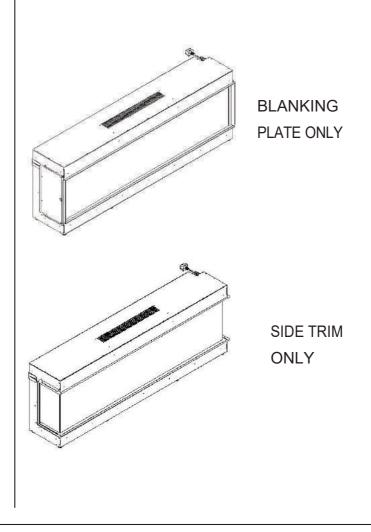

THE APPLIANCE COMES FITTED WITH BOTH A BLANKING PLATE AND A SIDE TRIM.

BY USING A COMBINATION OF THESE PARTS, THE APPLIANCE CON BE CONFIGURED TO ANY GLASS ARRANGEMENT

- LOCATE THE BLANKING PLATE MOUNTING SCREWS ON EITHER SIDE OF THE APPLIANCE. AS SHOW ON THE IMAGE BELOW.
- REMOVE THE 7 SCREWS USING THE CORRECT SCREWDRIVER.
- RETAIN THE SCREWS FOR RE-ASSEMBLY.
- IF YOU ARE BUILDING THE APPLIANCE
  AS A BAY WINDOW. REMOVE BOTH THE
  BLANKING PLATE AND THE SIDE TRIM.
  REPLACE JUST THE BLANKING PLATE USING
  THE ORIGINAL SCREWS INTO THE ORIGINAL
  MOUNTING HO LES. X6
- IF THE APPLIANCE IS BEING CONFIGURED AS A LEFT HAND, RIGHT HAND OR FRONT GLASS ONLY. REMOVE THE SIDE TRIM FROM THE BLANKING PLATE AND REPLACE THE SCREWS LEAVING THE BLANKING PLATE ON THE CHOSEN SIDE.