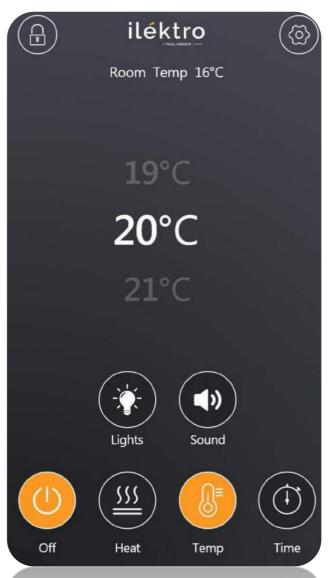

### **HEAT FUNCTION**

 CHOOSE FOR H1: 1KW OF HEAT OR H2: 2KW OF HEAT (H0: 0KW)

### **TEMPERATURE FUNCTION**

 YOU CAN SET THE TARGET TEMPERATURE; THE FIRE WILL AUTOMATICALLY CONTROL ITS HEATER TO WARM YOUR ROOM TO THAT TEMPERATURE AND MAINTAIN IT AROUND THAT TEMPERATURE.

### SOUND FUNCTION

 YOU CAN ADJUST THE VOLUME OF FIRE WOOD CRACKLING THROUGH THIS FUNCTION

♦ YOUR APP WILL AUTOMATICALLY TAKE THE DAY AND TIME FROM YOUR PHONE OR TABLET. IF YOU ARE SETTING YOUR FIRE UP IN A DIFFERENT TIME ZONE TO THE ONE YOUR PHONE OR TABLET WAS SET UP IN, THEN FIRST SELECT "DATE & TIME" FROM THE SETTINGS MENU AND CHOOSE THE TIME ZONE YOUR FIRE IS LOCATED IN.

#### 10. **HEATING**

H0 HEATING OFF, H1 LOW HEATING, H2 HEATING HIGH

INHIBITION OF HEAT FUNCTION: LONG PRESS THE HEATING BUTTON FOR 5 SECONDS, DISPLAY LO, THE PRODUCT CANNOT BE HEATED AT THIS TIME, HEATING AND TEMPERATURE SETTINGS ARE INVALID, LONG PRESS THE HOT KEY FOR 5 SECONDS OR TURN OFF THE POWER TO TURN OFF AND REMOVE THE INHIBITION OF HEAT FUNCTION.

#### 11. TIMING

POWER PFF FOR 30 MINUTES TO 8 HOURS 30-1H-2H-3H-4H-5H-6H-7H-8H-00 00 IS A TIMED SHUTDOWN

#### 12. TEMPERATURE SETTINGS

18°, 19°, 20°, 21°, 22°, 23°, 24°, 25°, 26°, 27°, 28°, 29°, 30°, C. C IS SET FOR THE SHUTDOWN TEMPERATURE.