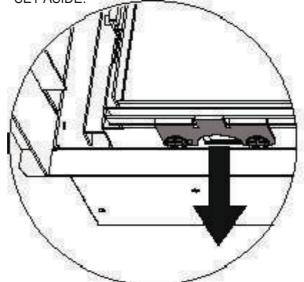

- THE GLASS IS HELD IN POSITION BY CLAMPS. THE FRONT GLASS HAS 2 CLAMPS. WIDER MODELS HAVE 3
- THE SIDE GLASS DOES NOT NEED TO BE REMOVED AT ANY TIME UNLESS TO REPLACE A DAMAGED GLASS WINDOW

- BEGIN BY LOOSENING THE NUTS THAT HOLD THE CLAMPS. DO NOT REMOVE THE NUTS FROM THEIR THREADS.
- ONCE THE CLAMPS ARE FREE FROM TENSION WITH THE GLASS, LIFT THE CLAMPS AWAY FROM THE APPLIANCE AND SET ASIDE.