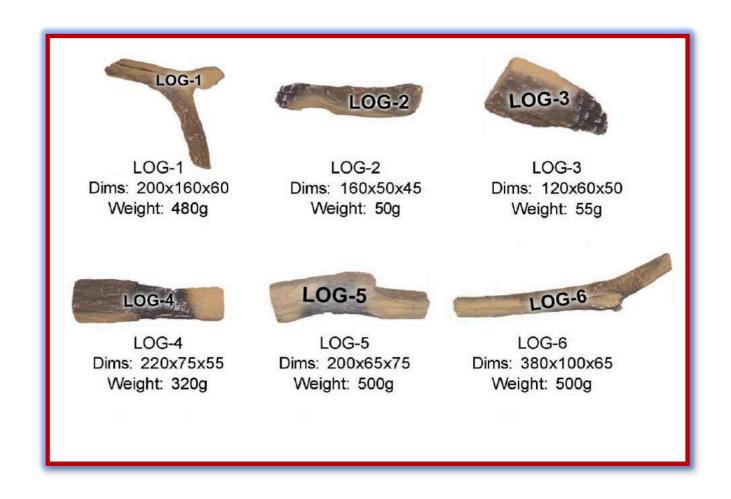

### 10. SETTING THE FUEL BED

- UNPACK THE BOX OF LOGS PROVIDED. THE LOGS ARE MADE FROM CERAMIC AND ARE FRAGILE. PLEASE HANDLE THE LOGS WITH CARE.
- SUPPLIED WITH THE LOGS WILL BE A BAG
   OF FUEL MATERIAL, VERMICULITE. SPREAD
   THIS OVER THE FUEL BED IN AN EVEN
   LAYER. BE CAREFULLY NOT TO ALLOW
   ANY OF THE MATERIAL TO DROP INTO THE
   APPLIANCE.
- LOG INSTALLATION IS TO BE CARRIED OUT BY A QUALIFIED INSTALLATION TECHNICIAN OR FOLLOW THE INSTRUCTIONS.
- IT IS RECOMMENDED TO RETURN THE FRONT TRIM WHILE INSTALLING THE LOGS TO STOP MATERIAL FALLING INTO NON-RETRIEVABLE AREAS OF THE APPLIANCE
- WITH FUEL MATERIAL IN PLACE, CAREFULLY POSITION THE LOGS AS SHOWN IN THE IMAGES. EACH MODEL HAS ITS OWN ARRANGEMENT.

### 950A LOG ARRANGEMENT- 9 PIECE LOG SET

### 1250L LOG ARRANGEMENT- 11 PIECE LOG SET

### 1650L LOG ARRANGEMENT - 13 PIECE LOG SET

### 2000L LOG ARRANGEMENT- 16 PIECE LOG SET

HOW TO INSTALL YOUR
APPLIANCE
11. ELECTRICAL CONNECTION