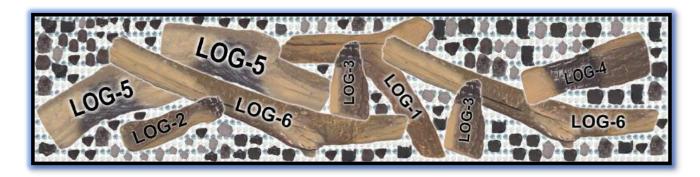

### 10. SETTING THE FUEL BED

- UNPACK THE BOX OF LOGS PROVIDED. THE LOGS ARE MADE FROM CERAMIC AND ARE FRAGILE. PLEASE HANDLE THE LOGS WITH CARE.
- SUPPLIED WITH THE LOGS WILL BE A BAG
   OF FUEL MATERIAL, VERMICULITE. SPREAD
   THIS OVER THE FUEL BED IN AN EVEN
   LAYER. BE CAREFULLY NOT TO ALLOW
   ANY OF THE MATERIAL TO DROP INTO THE
   APPLIANCE.
- LOG INSTALLATION IS TO BE CARRIED OUT BY A QUALIFIED INSTALLATION TECHNICIAN OR FOLLOW THE INSTRUCTIONS.
- IT IS RECOMMENDED TO RETURN THE FRONT TRIM WHILE INSTALLING THE LOGS TO STOP MATERIAL FALLING INTO NON-RETRIEVABLE AREAS OF THE APPLIANCE
- WITH FUEL MATERIAL IN PLACE, CAREFULLY POSITION THE LOGS AS SHOWN IN THE IMAGES. EACH MODEL HAS ITS OWN ARRANGEMENT.

### 950A LOG ARRANGEMENT- 9 PIECE LOG SET

### 1250L LOG ARRANGEMENT- 11 PIECE LOG SET

### 1650L LOG ARRANGEMENT - 13 PIECE LOG SET

### 2000L LOG ARRANGEMENT- 16 PIECE LOG SET

HOW TO INSTALL YOUR
APPLIANCE
11. ELECTRICAL CONNECTION