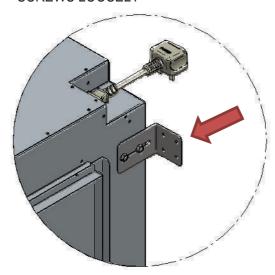

### POSITIONING YOUR APPLIANCE

- DO NOT INSULATE OR PACK YOUR APPLIANCE INTO ITS LOCATION. FOR THE HEATER AND FLAME AFFECT TO FUNCTION IT REQUIRES CIRCULATION OF AIR
- THE APPLIANCE SHOULD BE LOCATED ON A FLAT FLOOR OR SURFACE.
- IF INSTALLED INSIDE A WALL CAVITY ENSURE THE BASE CONSTRUCTED FOR THE APPLIANCE IS LEVEL AND CLEAR OF OBJECTS TO ALLOW AIR FLOW
- IN ALL INSTALLATION SCENARIOS ENSURE THE WALL MOUNTING BRACKETS ARE USED TO SECURE THE APPLIANCE
- FOR VENTALATION AND NORMAL FUNCTION OF THE APPLIANCE ENSURE A 10mm MINIMUM GAP EXISTS BETWEEN THE BACK OF THE APPLIANCE AND THE WALL THE APPLIANCE IS FIXED TO.

- REMOVE THE WALL BRACKET SCREWS AND ROTATE THE BRACKET AND ROTATE AS SHOWN IN THE IMAGE BELOW
- REATTACH THE BRACKETS AS SHOWN SO THEY ARE FLAT AGAINST THE FIXING WALL AND ALIGN WITH THE MOUNT HOLES ON YOUR APPLIANCE. RETURN THE BRACKET SCREWS LOOSELY

- NOTE: NO FIXTURES ARE SUPPLIED TO SECURE THE APPLIANCE TO THE CHOSEN WALL. ENSURE AN APPROPRIATE FIXING METHOD IS USED DEPENDING ON THE CONSTRUCTION MATERIAL OF THE WALL.
- WHEN INSTALLING INTO A WALL CAVITY SPACE, A STUD WORK ENCLOSURE SHOULD BE BUILT TO HOUSE THE APPLIANCE. SEE FRAME OUT BUILD SHEET OR CONTACT THE RETAILER FOR FURTHER INFORMATION.
- FINISH THE ENCLOSURE IN THE CHOSEN MATERIAL ENSURING PANELS ARE PUSHED UP-TO THE EDGE FRAME LEAVING THE EDGE RETURNS VISIBLE.
- ENSURE THAT CURTAINS, FURNISHINGS AND COMBUSTIBLE MATERIALS ARE NOT POSITIONED CLOSER THAN 1 METRE TO THE HEATER AS THIS COULD CREATE A POTENTIAL FIRE HAZARD.
- IF YOUR APPLIANCE IS NOT LEVEL WHEN INSTALLED THE GLASS CORNER FIT WILL BE MISALIGNED.