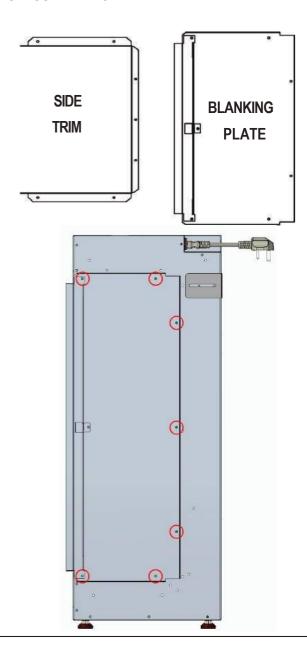

THE APPLIANCE COMES FITTED WITH BOTH A BLANKING PLATE AND A SIDE TRIM.

BY USING A COMBINATION OF THESE PARTS, THE APPLIANCE CON BE CONFIGURED TO ANY GLASS ARRANGEMENT

- LOCATE THE BLANKING PLATE MOUNTING SCREWS ON EITHER SIDE OF THE APPLIANCE. AS SHOW ON THE IMAGE BELOW.
- REMOVE THE 7 SCREWS USING THE CORRECT SCREWDRIVER.
- RETAIN THE SCREWS FOR RE-ASSEMBLY.
- IF YOU ARE BUILDING THE APPLIANCE
  AS A BAY WINDOW. REMOVE BOTH THE
  BLANKING PLATE AND THE SIDE TRIM.
  REPLACE JUST THE BLANKING PLATE USING
  THE ORIGINAL SCREWS INTO THE ORIGINAL
  MOUNTING HO LES. X6
- IF THE APPLIANCE IS BEING CONFIGURED AS A LEFT HAND, RIGHT HAND OR FRONT GLASS ONLY. REMOVE THE SIDE TRIM FROM THE BLANKING PLATE AND REPLACE THE SCREWS LEAVING THE BLANKING PLATE ON THE CHOSEN SIDE.