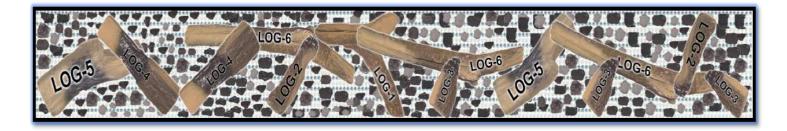

### 10. SETTING THE FUEL BED

- UNPACK THE BOX OF LOGS PROVIDED. THE LOGS ARE MADE FROM CERAMIC AND ARE FRAGILE. PLEASE HANDLE THE LOGS WITH CARE.
- SUPPLIED WITH THE LOGS WILL BE A BAG
   OF FUEL MATERIAL, VERMICULITE. SPREAD
   THIS OVER THE FUEL BED IN AN EVEN
   LAYER. BE CAREFULLY NOT TO ALLOW
   ANY OF THE MATERIAL TO DROP INTO THE
   APPLIANCE.
- LOG INSTALLATION IS TO BE CARRIED OUT BY A QUALIFIED INSTALLATION TECHNICIAN OR FOLLOW THE INSTRUCTIONS.
- IT IS RECOMMENDED TO RETURN THE FRONT TRIM WHILE INSTALLING THE LOGS TO STOP MATERIAL FALLING INTO NON-RETRIEVABLE AREAS OF THE APPLIANCE
- WITH FUEL MATERIAL IN PLACE, CAREFULLY POSITION THE LOGS AS SHOWN IN THE IMAGES. EACH MODEL HAS ITS OWN ARRANGEMENT.

### 950A LOG ARRANGEMENT- 9 PIECE LOG SET