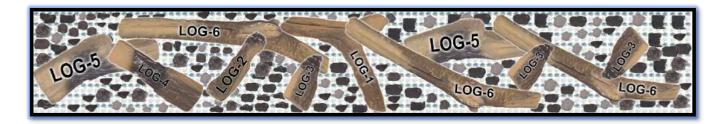

### 10. SETTING THE FUEL BED

- UNPACK THE BOX OF LOGS PROVIDED. THE LOGS ARE MADE FROM CERAMIC AND ARE FRAGILE. PLEASE HANDLE THE LOGS WITH CARE.
- SUPPLIED WITH THE LOGS WILL BE A BAG
   OF FUEL MATERIAL, VERMICULITE. SPREAD
   THIS OVER THE FUEL BED IN AN EVEN
   LAYER. BE CAREFULLY NOT TO ALLOW
   ANY OF THE MATERIAL TO DROP INTO THE
   APPLIANCE.
- LOG INSTALLATION IS TO BE CARRIED OUT BY A QUALIFIED INSTALLATION TECHNICIAN OR FOLLOW THE INSTRUCTIONS.
- IT IS RECOMMENDED TO RETURN THE FRONT TRIM WHILE INSTALLING THE LOGS TO STOP MATERIAL FALLING INTO NON-RETRIEVABLE AREAS OF THE APPLIANCE
- WITH FUEL MATERIAL IN PLACE, CAREFULLY POSITION THE LOGS AS SHOWN IN THE IMAGES. EACH MODEL HAS ITS OWN ARRANGEMENT.

### 950A LOG ARRANGEMENT- 9 PIECE LOG SET

### 1250L LOG ARRANGEMENT- 11 PIECE LOG SET

### 1650L LOG ARRANGEMENT - 13 PIECE LOG SET

### 2000L LOG ARRANGEMENT- 16 PIECE LOG SET

HOW TO INSTALL YOUR
APPLIANCE
11. ELECTRICAL CONNECTION