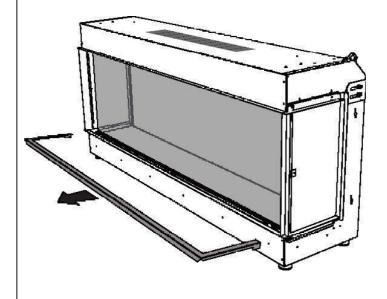

#### REMOVE THE TRIM BRACKETS

FOR MODELS CONFIGURED WITH ONLY FRONT GLASS OR A SINGLE LEFT/RIGHT BLANKING PLATES, REMOVE THE SIDE VERTICAL TRIM FIRST. SIDE VERTICAL TRIM IS HELD BY A MAGNETIC STRIP.

REMOVING THE TRIM BRACKETS

REMOVING THE FRONT TRIM
USING A MAGNET, CAREFULLY LIFT THE
FRONT TRIM IN THE CORNERS

CAREFULLY REMOVE THE FRONT TRIM LIFTING UP AND OUT AWAY FROM THE APPLIANCE TAKING CARE TO NOT TWIST THE TRIM THE TRIM MUST BE REMOVED EVENLY OR IT WILL LOCK UP ON THE GLASS EDGE