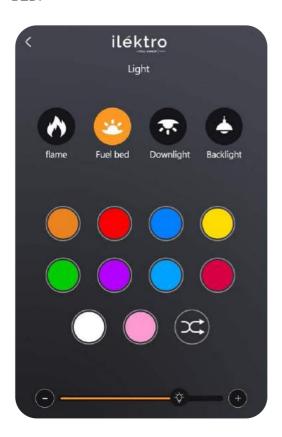

### LIGHT FUNCTIONS

 YOU CAN CHANGE THE COLOUR AND BRIGHTNESS OF THE FLAME.

 YOU CAN CHANGE THE COLOUR OF FUEL BED.

 YOU CAN CHANGE THE COLOUR OF THE DOWNLIGHT.

### 5. COLOUR OF TOPLIGHT

TEN COLOURS OF TOPLIGHT SETTINGS: 01 ORANGE, 02 RED, 03 BLUE, 04 YELLOW, 05 GREEN, 06 PURPLE, 07 SKY BLUE, 08 CARMINE, 09 WHITE, 10 PINK, 11 ALL COLOUR CYCLE

#### 7. FUEL BED COLOUR

TEN COLOURS OF FUEL BED SETTINGS: 01 ORANGE, 02 RED, 03 BLUE, 04 YELLOW, 05 GREEN, 06 PURPLE, 07 SKY BLUE, 08 CARMINE, 09 WHITE, 10 PINK, 11 ALL COLOUR CYCLE