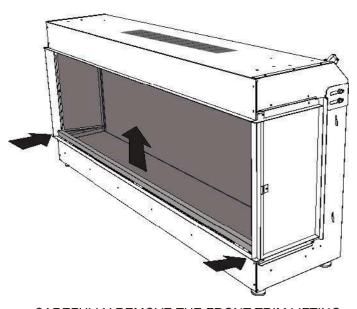

REMOVING THE FRONT TRIM
USING A MAGNET, CAREFULLY LIFT THE
FRONT TRIM IN THE CORNERS

CAREFULLY REMOVE THE FRONT TRIM LIFTING UP AND OUT AWAY FROM THE APPLIANCE TAKING CARE TO NOT TWIST THE TRIM THE TRIM MUST BE REMOVED EVENLY OR IT WILL LOCK UP ON THE GLASS EDGE