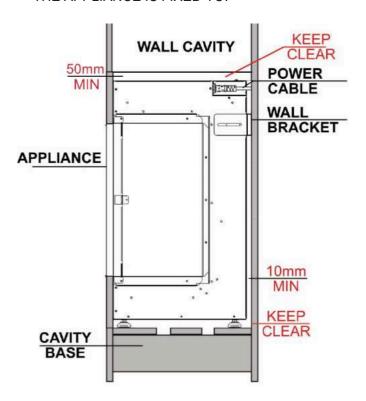

### POSITIONING YOUR APPLIANCE

- DO NOT INSULATE OR PACK YOUR APPLIANCE INTO ITS LOCATION. FOR THE HEATER AND FLAME AFFECT TO FUNCTION IT REQUIRES CIRCULATION OF AIR
- THE APPLIANCE SHOULD BE LOCATED ON A FLAT FLOOR OR SURFACE.
- IF INSTALLED INSIDE A WALL CAVITY ENSURE THE BASE CONSTRUCTED FOR THE APPLIANCE IS LEVEL AND CLEAR OF OBJECTS TO ALLOW AIR FLOW
- IN ALL INSTALLATION SCENARIOS ENSURE THE WALL MOUNTING BRACKETS ARE USED TO SECURE THE APPLIANCE
- FOR VENTALATION AND NORMAL FUNCTION OF THE APPLIANCE ENSURE A 10mm MINIMUM GAP EXISTS BETWEEN THE BACK OF THE APPLIANCE AND THE WALL THE APPLIANCE IS FIXED TO.

- REMOVE THE WALL BRACKET SCREWS AND ROTATE THE BRACKET AND ROTATE AS SHOWN IN THE IMAGE BELOW
- REATTACH THE BRACKETS AS SHOWN SO THEY ARE FLAT AGAINST THE FIXING WALL AND ALIGN WITH THE MOUNT HOLES ON YOUR APPLIANCE. RETURN THE BRACKET SCREWS LOOSELY

- NOTE: NO FIXTURES ARE SUPPLIED TO SECURE THE APPLIANCE TO THE CHOSEN WALL. ENSURE AN APPROPRIATE FIXING METHOD IS USED DEPENDING ON THE CONSTRUCTION MATERIAL OF THE WALL.
- WHEN INSTALLING INTO A WALL CAVITY SPACE, A STUD WORK ENCLOSURE SHOULD BE BUILT TO HOUSE THE APPLIANCE. SEE FRAME OUT BUILD SHEET OR CONTACT THE RETAILER FOR FURTHER INFORMATION.
- FINISH THE ENCLOSURE IN THE CHOSEN MATERIAL ENSURING PANELS ARE PUSHED UP-TO THE EDGE FRAME LEAVING THE EDGE RETURNS VISIBLE.
- ENSURE THAT CURTAINS, FURNISHINGS AND COMBUSTIBLE MATERIALS ARE NOT POSITIONED CLOSER THAN 1 METRE TO THE HEATER AS THIS COULD CREATE A POTENTIAL FIRE HAZARD.
- IF YOUR APPLIANCE IS NOT LEVEL WHEN INSTALLED THE GLASS CORNER FIT WILL BE MISALIGNED.