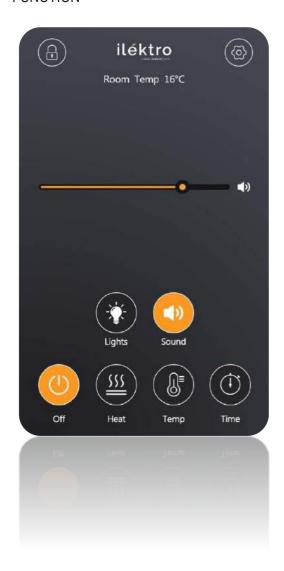

### **FUNCTIONS**

### LIGHT FUNCTIONS

 YOU CAN CHANGE THE COLOUR AND BRIGHTNESS OF THE FLAME.

 YOU CAN CHANGE THE COLOUR OF FUEL BED.

 YOU CAN CHANGE THE COLOUR OF THE DOWNLIGHT.

### **HEAT FUNCTION**

 CHOOSE FOR H1: 1KW OF HEAT OR H2: 2KW OF HEAT (H0: 0KW)

### **TEMPERATURE FUNCTION**

 YOU CAN SET THE TARGET TEMPERATURE; THE FIRE WILL AUTOMATICALLY CONTROL ITS HEATER TO WARM YOUR ROOM TO THAT TEMPERATURE AND MAINTAIN IT AROUND THAT TEMPERATURE.

### SOUND FUNCTION

 YOU CAN ADJUST THE VOLUME OF FIRE WOOD CRACKLING THROUGH THIS FUNCTION

♦ YOUR APP WILL AUTOMATICALLY TAKE THE DAY AND TIME FROM YOUR PHONE OR TABLET. IF YOU ARE SETTING YOUR FIRE UP IN A DIFFERENT TIME ZONE TO THE ONE YOUR PHONE OR TABLET WAS SET UP IN, THEN FIRST SELECT "DATE & TIME" FROM THE SETTINGS MENU AND CHOOSE THE TIME ZONE YOUR FIRE IS LOCATED IN.