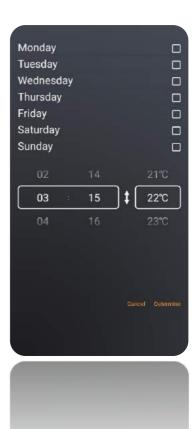

NOW SELECT "7-DAY PROGRAMME" FROM THE SETTINGS MENU AND PROCEED AS FOLLOWS:

- a. TURN ON THE "USE 7-DAY PROGRAMME".
- b. SELECT WHETHER YOU WISH TO CONTROL THE FLAME PICTURE ONLY OR THE FLAME PICTURE AND THE HEATING TOGETHER.
- c. SELECT THE DAYS YOU WISH TO CONTROL. THERE ARE "BULK" OPTIONS OF "WEEKDAYS", "WEEKENDS" OR "EVERYDAY" OR YOU MAY WISH TO SET EACH DAY SEPARATELY BY SIMPLY SELECTING THE INITIAL LETTER OF THE DAY YOU WISH TO SET.
- d. NOW SET THE TIMES AT WHICH YOU WOULD LIKE YOUR FIRE TO OPERATE. ON/OFF FOR "PERIOD 1"BY TOUCHING THE "TIME ON "AND "TIME OFF "BOXES IN TURN.
- e. SET THE TARGET TEMPERATURE YOU WOULD LIKE YOUR FIRE TO HEAT THE ROOM TO. THIS OPTION WILL NOT APPEAR IF YOU HAVE ELECTED TO CONTROL THE FLAME PICTURE ONLY AT B ABOVE.
- f. IF YOU WOULD LIKE TO CONTROL YOUR FIRE FOR A SECOND PERIOD ON THE SAME DAY(S) THEN FOLLOW THE SAME PROCESS FOR "PERIOD 2".
- g. IT IS ESSENTIAL TO TOUCH THE "CONFIRM" BUTTON AT THE BOTTOM OF THIS SCREEN TO SET THE PROGRAMME.
- ♦ YOU WILL NOTICE THAT ANY SCREEN YOU NAVIGATE TO ONCE YOU HAVE SET THE 7-DAY PROGRAMMER WILL HAVE THE ILLUMINATED CALENDAR ICON AT THE TOP RIGHT-HAND SIDE OF EACH SCREEN. THIS IS A QUICK REFERENCE FOR YOU TO CHECK IF YOUR FIRE HAS THE 7-DAY PROGRAMME SET OR NOT. YOU CAN TOUCH THE CALENDAR ICON TO NAVIGATE QUICKLY TO THE 7-DAY TIMER SCREEN.
- ◆ TO CANCEL THE 7-DAY PROGRAMMER, TURN OFF THE "USE 7-DAY PROGRAMME" SWITCH AND PRESS THE "CONFIRM" BUTTON. YOUR PREVIOUS SETTINGS WILL BE RETAINED IN CASE YOU WOULD LIKE TO TURN THE7-DAY PROGRAMMER BACK ON AT SOME FUTURE STAGE.
- ♦ TO REVIEW YOUR SETTINGS, RETURN TO THE 7-DAY PROGRAMME SCREEN AND TOUCH EACH DAY IN TURN AND REVIEW THE SETTINGS FOR EACH DAY ONE-AT-A-TIME. YOU MAY REVIEW ONE DAY'S SETTING AT TIME ALLOWING YOU TO MAKE FINE ADJUSTMENTS TO EACH DAY AS YOU REQUIRE.
- ♦ IF YOU DO MAKE ADJUSTMENTS, PLEASE ENSURE THAT YOU "CONFIRM "YOUR NEW SETTINGS BEFORE EXITING THIS SCREEN.