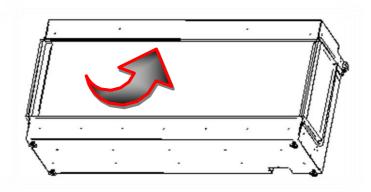

### POSITIONING YOUR APPLIANCE

- DO NOT INSULATE OR PACK YOUR APPLIANCE INTO ITS LOCATION. FOR THE HEATER AND FLAME AFFECT TO FUNCTION IT REQUIRES CIRCULATION OF AIR
- THE APPLIANCE SHOULD BE LOCATED ON A FLAT FLOOR OR SURFACE.
- IF INSTALLED INSIDE A WALL CAVITY ENSURE THE BASE CONSTRUCTED FOR THE APPLIANCE IS LEVEL AND CLEAR OF OBJECTS TO ALLOW AIR FLOW
- IN ALL INSTALLATION SCENARIOS ENSURE THE WALL MOUNTING BRACKETS ARE USED TO SECURE THE APPLIANCE
- FOR VENTALATION AND NORMAL FUNCTION OF THE APPLIANCE ENSURE A 10mm MINIMUM GAP EXISTS BETWEEN THE BACK OF THE APPLIANCE AND THE WALL THE APPLIANCE IS FIXED TO.

- REMOVE THE WALL BRACKET SCREWS AND ROTATE THE BRACKET AND ROTATE AS SHOWN IN THE IMAGE BELOW
- REATTACH THE BRACKETS AS SHOWN SO THEY ARE FLAT AGAINST THE FIXING WALL AND ALIGN WITH THE MOUNT HOLES ON YOUR APPLIANCE. RETURN THE BRACKET SCREWS LOOSELY