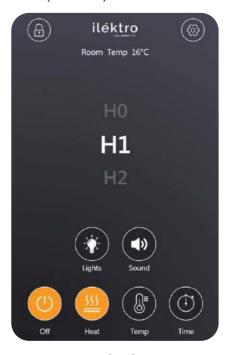

### **HEAT FUNCTION**

 CHOOSE FOR H1: 1KW OF HEAT OR H2: 2KW OF HEAT (H0: 0KW)

### **TEMPERATURE FUNCTION**

 YOU CAN SET THE TARGET TEMPERATURE; THE FIRE WILL AUTOMATICALLY CONTROL ITS HEATER TO WARM YOUR ROOM TO THAT TEMPERATURE AND MAINTAIN IT AROUND THAT TEMPERATURE.

### SOUND FUNCTION

 YOU CAN ADJUST THE VOLUME OF FIRE WOOD CRACKLING THROUGH THIS FUNCTION

♦ YOUR APP WILL AUTOMATICALLY TAKE THE DAY AND TIME FROM YOUR PHONE OR TABLET. IF YOU ARE SETTING YOUR FIRE UP IN A DIFFERENT TIME ZONE TO THE ONE YOUR PHONE OR TABLET WAS SET UP IN, THEN FIRST SELECT "DATE & TIME" FROM THE SETTINGS MENU AND CHOOSE THE TIME ZONE YOUR FIRE IS LOCATED IN.

#### 10. **HEATING**

H0 HEATING OFF, H1 LOW HEATING, H2 HEATING HIGH

INHIBITION OF HEAT FUNCTION: LONG PRESS THE HEATING BUTTON FOR 5 SECONDS, DISPLAY LO, THE PRODUCT CANNOT BE HEATED AT THIS TIME, HEATING AND TEMPERATURE SETTINGS ARE INVALID, LONG PRESS THE HOT KEY FOR 5 SECONDS OR TURN OFF THE POWER TO TURN OFF AND REMOVE THE INHIBITION OF HEAT FUNCTION.