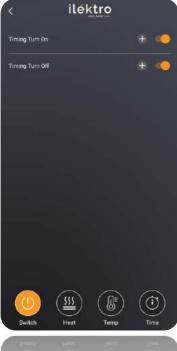

### **FUNCTIONS**

### **HEAT FUNCTION**

 CHOOSE FOR H1: 1KW OF HEAT OR H2: 2KW OF HEAT (H0: 0KW)

### **TEMPERATURE FUNCTION**

 YOU CAN SET THE TARGET TEMPERATURE; THE FIRE WILL AUTOMATICALLY CONTROL ITS HEATER TO WARM YOUR ROOM TO THAT TEMPERATURE AND MAINTAIN IT AROUND THAT TEMPERATURE.

#### 11. TIMING

POWER PFF FOR 30 MINUTES TO 8 HOURS 30-1H-2H-3H-4H-5H-6H-7H-8H-00 00 IS A TIMED SHUTDOWN