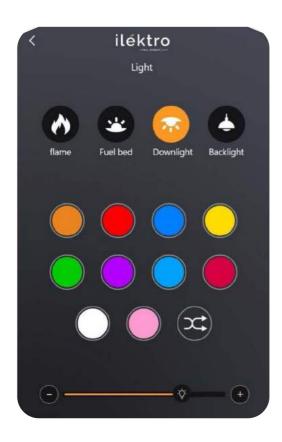

### LIGHT FUNCTIONS

 YOU CAN CHANGE THE COLOUR AND BRIGHTNESS OF THE FLAME.

 YOU CAN CHANGE THE COLOUR OF FUEL BED.

 YOU CAN CHANGE THE COLOUR OF THE DOWNLIGHT.

### 5. COLOUR OF TOPLIGHT

TEN COLOURS OF TOPLIGHT SETTINGS: 01 ORANGE, 02 RED, 03 BLUE, 04 YELLOW, 05 GREEN, 06 PURPLE, 07 SKY BLUE, 08 CARMINE, 09 WHITE, 10 PINK, 11 ALL COLOUR CYCLE

#### 7. FUEL BED COLOUR

TEN COLOURS OF FUEL BED SETTINGS: 01 ORANGE, 02 RED, 03 BLUE, 04 YELLOW, 05 GREEN, 06 PURPLE, 07 SKY BLUE, 08 CARMINE, 09 WHITE, 10 PINK, 11 ALL COLOUR CYCLE