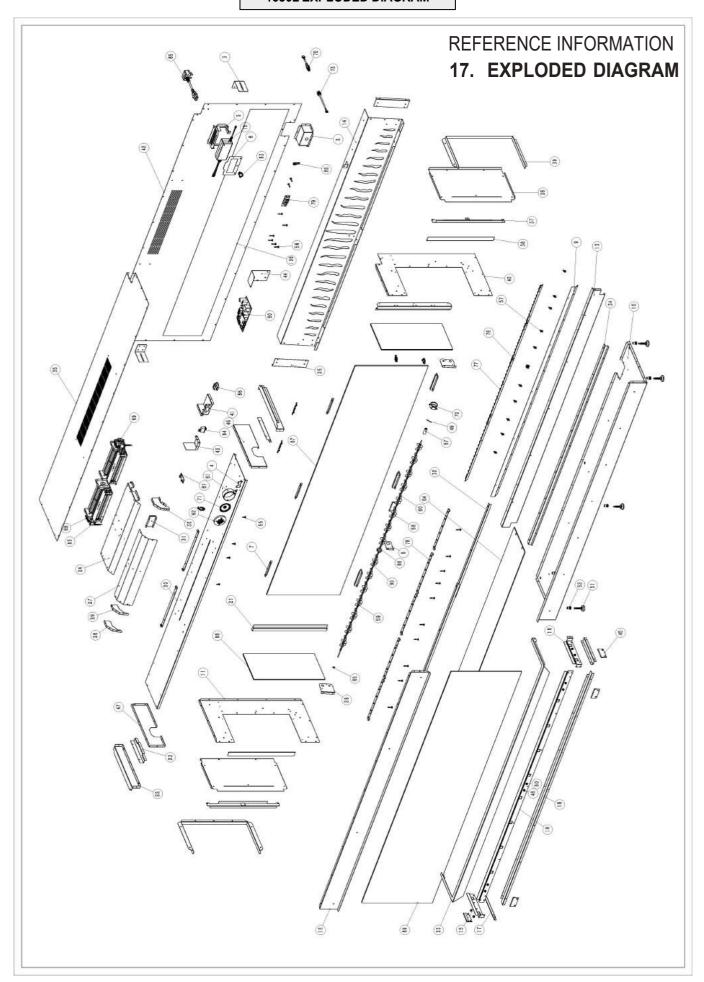

| 40   | 1004230060125    | Trumpet bracket                  | 1      | 80       | 71040040300-R01  | Adaptor Assembly                 | 1   |



### 1650L EXPLODED DIAGRAM



### iléktro —

|     |                  |                                     | MODE | L: 1650L |                  |                                  |     |
|-----|------------------|-------------------------------------|------|----------|------------------|----------------------------------|-----|
| NO. | Part Number      | Description                         | QTY  | NO.      | Part Number      | Description                      | QTY |
| 1   | 010413710165     | Wooden pallet                       | 1    | 55       | 300000020000     | Flat bottom isolation column     | 4   |
| 2   | 100002857000     | Backlight fixing panel              | 1    | 56       | 300000020400-R00 | Flat bottom isolation column     | 18  |
| 3   | 100401960300     | Movement fixing pane                | 2