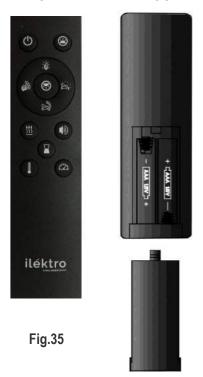

#### **BATTERY INFORMATION - SEE FIG. 35**

- 1. SLIDE OPEN THE BATTERY COVER ON THE BACK OF THE REMOTE CONTROL
- 2. INSTALL AAA BATTERIES INTO THE REMOTE CONTROL
- 3. REPLACE THE BATTERY COVER

FOR REPLACEMENT:

- OPEN THE BATTERY COMPARTMENT COVER ON THE REAR OF THE HANDSET.
- REMOVE THE OLD BATTERIES AND REPLACE OBSERVING THE CORRECT POLARITY (+ & -) AS MARKED UPON THE BATTERIES AND
- HANDSET REMOTE CONTROL. REPLACE THE HANDSET COVER.