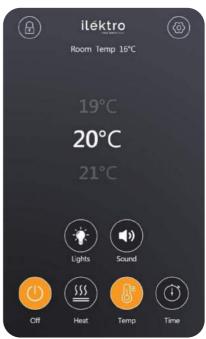

### **HEAT FUNCTION**

 CHOOSE FOR H1: 1KW OF HEAT OR H2: 2KW OF HEAT (H0: 0KW)

### **TEMPERATURE FUNCTION**

 YOU CAN SET THE TARGET TEMPERATURE; THE FIRE WILL AUTOMATICALLY CONTROL ITS HEATER TO WARM YOUR ROOM TO THAT TEMPERATURE AND MAINTAIN IT AROUND THAT TEMPERATURE.

#### 12. TEMPERATURE SETTINGS

18°, 19°, 20°, 21°, 22°, 23°, 24°, 25°, 26°, 27°, 28°, 29°, 30°, C. C IS SET FOR THE SHUTDOWN TEMPERATURE.