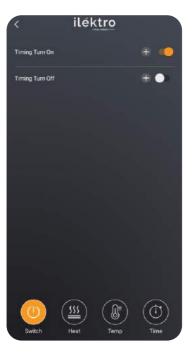

NOW SELECT "7-DAY PROGRAMME" FROM THE SETTINGS MENU AND PROCEED AS FOLLOWS:

- a. TURN ON THE "USE 7-DAY PROGRAMME".
- b. SELECT WHETHER YOU WISH TO CONTROL THE FLAME PICTURE ONLY OR THE FLAME PICTURE AND THE HEATING TOGETHER.
- c. SELECT THE DAYS YOU WISH TO CONTROL. THERE ARE "BULK" OPTIONS OF "WEEKDAYS", "WEEKENDS" OR "EVERYDAY" OR YOU MAY WISH TO SET EACH DAY SEPARATELY BY SIMPLY SELECTING THE INITIAL LETTER OF THE DAY YOU WISH TO SET.
- d. NOW SET THE TIMES AT WHICH YOU WOULD LIKE YOUR FIRE TO OPERATE. ON/OFF FOR "PERIOD 1"BY TOUCHING THE "TIME ON "AND "TIME OFF "BOXES IN TURN.
- e. SET THE TARGET TEMPERATURE YOU WOULD LIKE YOUR FIRE TO HEAT THE ROOM TO. THIS OPTION WILL NOT APPEAR IF YOU HAVE ELECTED TO CONTROL THE FLAME PICTURE ONLY AT B ABOVE.
- f. IF YOU WOULD LIKE TO CONTROL YOUR FIRE FOR A SECOND PERIOD ON THE SAME DAY(S) THEN FOLLOW THE SAME PROCESS FOR "PERIOD 2".
- g. IT IS ESSENTIAL TO TOUCH THE "CONFIRM" BUTTON AT THE BOTTOM OF THIS SCREEN TO SET THE PROGRAMME.
- ♦ YOU WILL NOTICE THAT ANY SCREEN YOU NAVIGATE TO ONCE YOU HAVE SET THE 7-DAY PROGRAMMER WILL HAVE THE ILLUMINATED CALENDAR ICON AT THE TOP RIGHT-HAND SIDE OF EACH SCREEN. THIS IS A QUICK REFERENCE FOR YOU TO CHECK IF YOUR FIRE HAS THE 7-DAY PROGRAMME SET OR NOT. YOU CAN TOUCH THE CALENDAR ICON TO NAVIGATE QUICKLY TO THE 7-DAY TIMER SCREEN.
- ◆ TO CANCEL THE 7-DAY PROGRAMMER, TURN OFF THE "USE 7-DAY PROGRAMME" SWITCH AND PRESS THE "CONFIRM" BUTTON. YOUR PREVIOUS SETTINGS WILL BE RETAINED IN CASE YOU WOULD LIKE TO TURN THE7-DAY PROGRAMMER BACK ON AT SOME FUTURE STAGE.
- ♦ TO REVIEW YOUR SETTINGS, RETURN TO THE 7-DAY PROGRAMME SCREEN AND TOUCH EACH DAY IN TURN AND REVIEW THE SETTINGS FOR EACH DAY ONE-AT-A-TIME. YOU MAY REVIEW ONE DAY'S SETTING AT TIME ALLOWING YOU TO MAKE FINE ADJUSTMENTS TO EACH DAY AS YOU REQUIRE.
- ♦ IF YOU DO MAKE ADJUSTMENTS, PLEASE ENSURE THAT YOU "CONFIRM "YOUR NEW SETTINGS BEFORE EXITING THIS SCREEN.